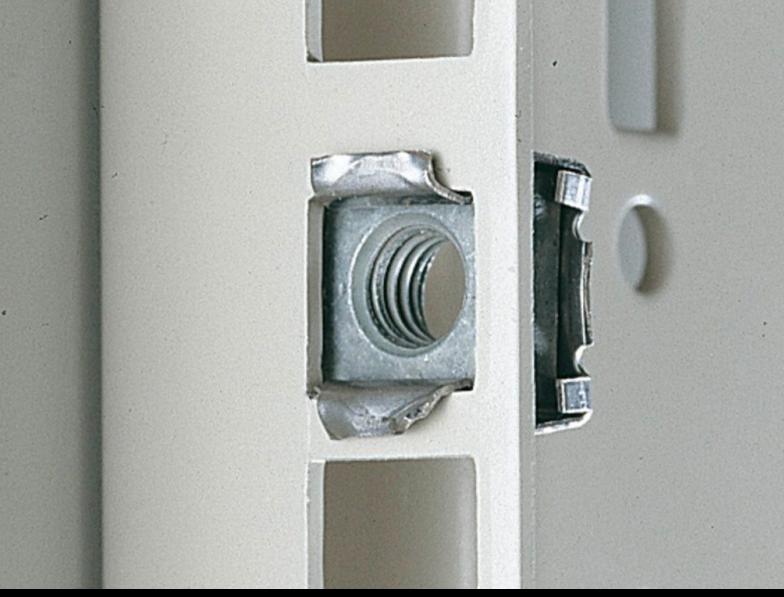

## EL 2094.300 - Captive nuts

M5/M6, for the attachment of rack-mounted electronic equipment, 482.6 mm (19") installed equipment and blanking plates to mounting angles, 482.6 mm (19").

## **Features**

| Model No.                | EL 2094.300                                                                                                                                                                                                                                                                                                |
|--------------------------|------------------------------------------------------------------------------------------------------------------------------------------------------------------------------------------------------------------------------------------------------------------------------------------------------------|
| Design                   | with contact                                                                                                                                                                                                                                                                                               |
| Product description      | For the attachment of rack-mounted electronic equipment, 482.6 mm (19") installed equipment and blanking plates to mounting angles, 482.6 mm (19"). For use with metal thickness from 0.8 – 2.5 mm. Optionally with or without contact of the installed equipment to the 482.6 mm (19") section/enclosure. |
| Dimensions               | Thread: M6                                                                                                                                                                                                                                                                                                 |
| For material thicknesses | 1.2 - 1.5 mm                                                                                                                                                                                                                                                                                               |
| Packs of                 | 50 pc(s).                                                                                                                                                                                                                                                                                                  |
| Net weight               | 0.15                                                                                                                                                                                                                                                                                                       |
| Gross weight             | 0.23                                                                                                                                                                                                                                                                                                       |
| Customs tariff number    | 73181692                                                                                                                                                                                                                                                                                                   |
| EAN                      | 4028177187375                                                                                                                                                                                                                                                                                              |
| ETIM 9                   | EC002358                                                                                                                                                                                                                                                                                                   |
| ETIM 8                   | EC002358                                                                                                                                                                                                                                                                                                   |
| ECLASS 8.0               | 23110815                                                                                                                                                                                                                                                                                                   |