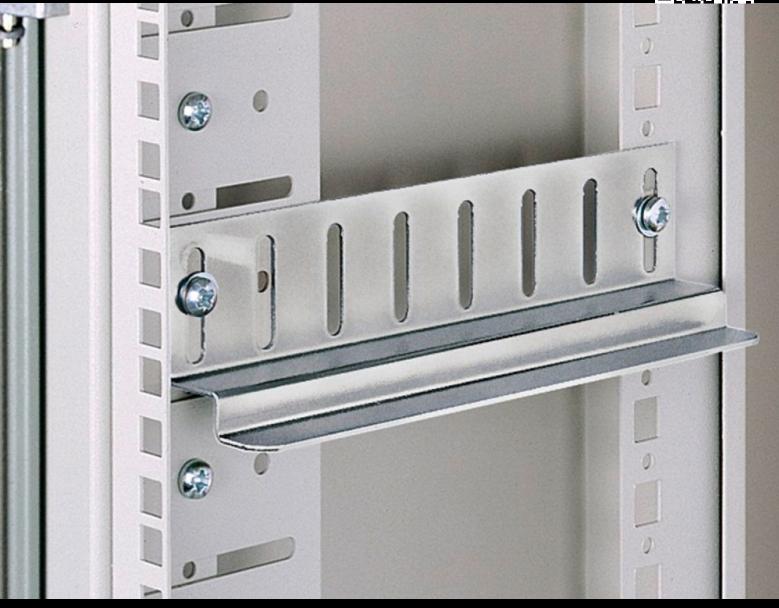

## EL 2260.000 - Slide rail for EL

For the installation of heavy slide-in equipment.

## **Features**

| Model No.                      | EL 2260.000                                                                                                     |
|--------------------------------|-----------------------------------------------------------------------------------------------------------------|
| Product description            | For the installation of heavy slide-in equipment.                                                               |
| Material                       | Sheet steel                                                                                                     |
| Surface finish                 | Zinc-plated                                                                                                     |
| Suitable for centre part depth | 416 mm                                                                                                          |
| Note                           | Slide rail designed for mounting level in the foremost position. If offset, a shorter version must be selected. |
| Packs of                       | 10 pc(s).                                                                                                       |
| Net weight                     | 4.24                                                                                                            |
| Gross weight                   | 4.443                                                                                                           |
| Customs tariff number          | 73269098                                                                                                        |
| EAN                            | 4028177019904                                                                                                   |
| ECLASS 8.0                     | 27189261                                                                                                        |
|                                |                                                                                                                 |

## Tender text

Slide rails for installing heavy 19" rack mountings

Material: Sheet steel, zinc-plated, passivated Dimensions: 416 mm (centre part depth)

© Rittal 2025