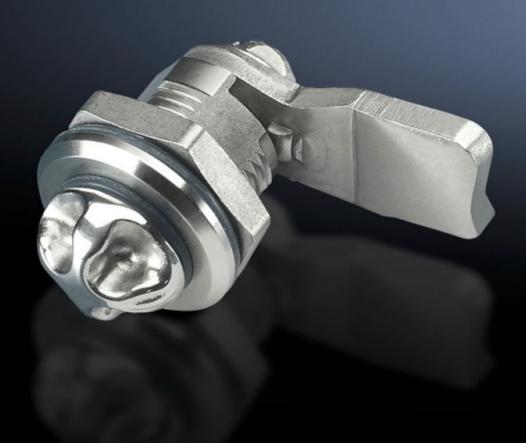

## HD 2304.010 - Cam lock HD

Hygienic Design variant for easy, safe cleaning.

## **Features**

| Model No.             | HD 2304.010                                                                                                  |
|-----------------------|--------------------------------------------------------------------------------------------------------------|
| Product description   | Hygienic Design variant for easy, safe cleaning.                                                             |
| Applications          | May be integrated into customised applications, e.g. covers of machine panels.                               |
| Material              | Stainless steel 1.4404 (AISI 316L)<br>Fastener lug, lock nut: Steel, zinc-plated                             |
| Note                  | Replacement lock parts for our Hygienic Design compact enclosures can be found on the relevant product page. |
| To fit                | Enclosure type: AE stainless steel                                                                           |
| Packs of              | 1 pc(s).                                                                                                     |
| Net weight            | 0.097                                                                                                        |
| Gross weight          | 0.099                                                                                                        |
| Customs tariff number | 83015000                                                                                                     |
| EAN                   | 4028177597815                                                                                                |
| ETIM 9                | EC000327                                                                                                     |
| ETIM 8                | EC000327                                                                                                     |
| ECLASS 8.0            | 27409217                                                                                                     |