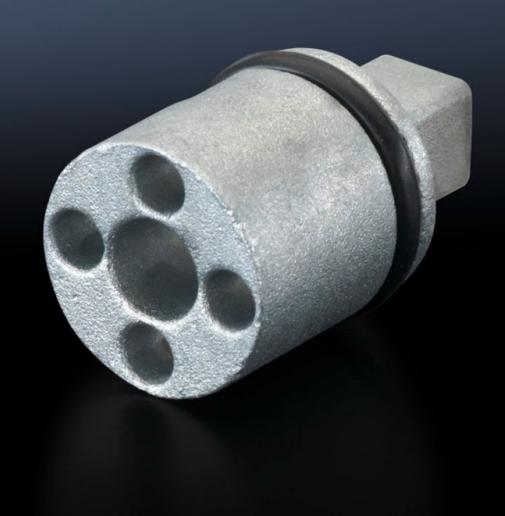

## SZ 2307.000 - Lock insert

Alternative lock inserts such as triangular, square, screwdriver, Daimler, Fiat, double-bit.