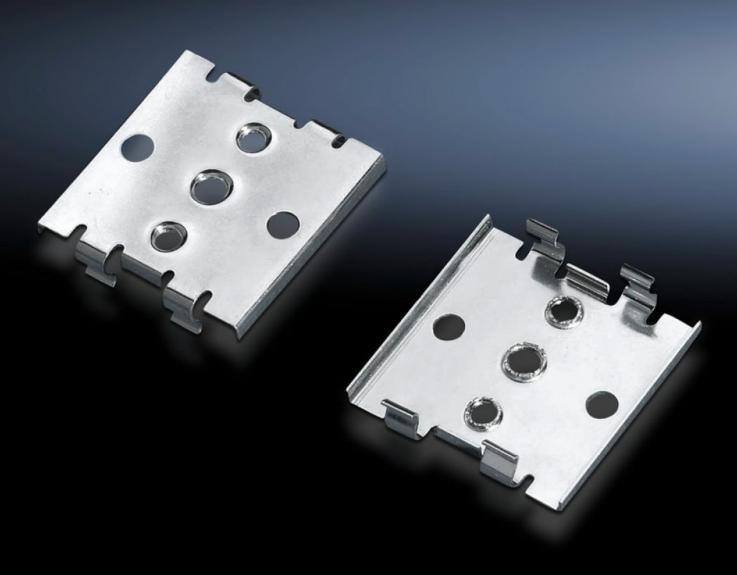

## SZ 2309.000 - Mounting clip for support rails

For fast, secure attachment of cable ducts, mounting plates, mounting angles on support rail 35/7.5 and 35/15 to EN 60 715.

## Features

| Model No.                     | SZ 2309.000                                                                                                                 |
|-------------------------------|-----------------------------------------------------------------------------------------------------------------------------|
| Product description           | For fast, secure attachment of cable ducts, mounting plates, mounting angles on support rail 35/7.5 and 35/15 to EN 60 715. |
| Benefits                      | Simply pre-assemble the mounting clip on the part to be installed, then snap into position on the support rail.             |
| Material                      | Spring plate                                                                                                                |
| Packs of                      | 30 pc(s).                                                                                                                   |
| Net weight                    | 0.18                                                                                                                        |
| Gross weight                  | 0.196                                                                                                                       |
| PCF per pack (cradle-to-gate) | 0.8 kg CO2 eq (Cat B)                                                                                                       |
| Note on PCF category          | Category B: PCF value (cradle-to-gate) based on the product weight, approximately calculated and self-declared              |
| Customs tariff number         | 39269097                                                                                                                    |
| EAN                           | 4028177020887                                                                                                               |
| ETIM 9                        | EC002625                                                                                                                    |
| ETIM 8                        | EC002625                                                                                                                    |
| ECLASS 8.0                    | 27189234                                                                                                                    |
|                               |                                                                                                                             |