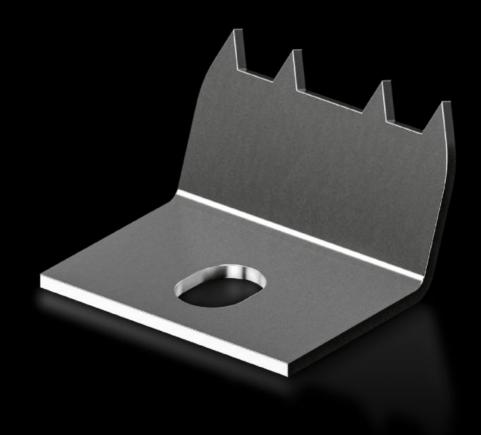

# Mounting claw for second mounting level

State: 05/08/2025 (Source: rittal.com/com-en)

## KX 2309.100 - Mounting claw for second mounting level for terminal box KX, bus enclosure KX

For fixing top hat rails directly onto the rear panel of KX terminal boxes and KX bus enclosures. Creates an additional mounting level with an extra 10 mm of installation depth without having to machine the enclosure.