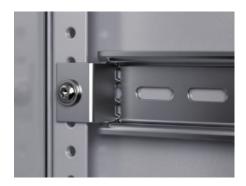

## KX 2309.100 - Mounting claw for second mounting level for terminal box KX, bus enclosure KX

For fixing top hat rails directly onto the rear panel of KX terminal boxes and KX bus enclosures. Creates an additional mounting level with an extra 10 mm of installation depth without having to machine the enclosure.