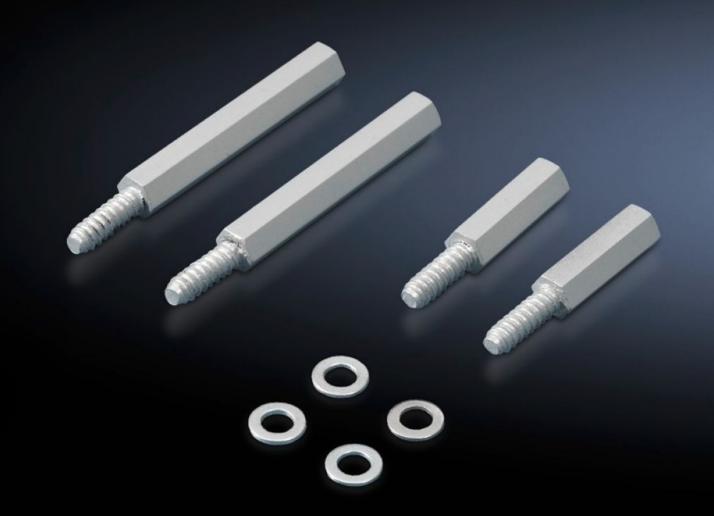

## SZ 2311.225 - Spacers

The universal assembly component for all situations where a distance from the mounting level is required.

## **Features**

| SZ 2311.225                                                                                                                                                           |
|-----------------------------------------------------------------------------------------------------------------------------------------------------------------------|
| The universal assembly component for all situations where a distance from the mounting level is required.                                                             |
| With self-tapping thread for 4.5 mm dia. holes                                                                                                                        |
| Hexagonal steel (SW8)                                                                                                                                                 |
| Zinc-plated                                                                                                                                                           |
| 25 mm                                                                                                                                                                 |
| Top-hat rails/cross rails, contact hazard protection covers, master switch trim panels, cable clamp rails etc. may be attached to the rear with metal screws 5.5 x 13 |
| 12 pc(s).                                                                                                                                                             |
| 0.108                                                                                                                                                                 |
| 0.118                                                                                                                                                                 |
| 0.5 kg CO2 eq (Cat B)                                                                                                                                                 |
| Category B: PCF value (cradle-to-gate) based on the product weight approximately calculated and self-declared                                                         |
| 73181535                                                                                                                                                              |
| 4028177526815                                                                                                                                                         |
| EC002625                                                                                                                                                              |
| EC002625                                                                                                                                                              |
| 27189234                                                                                                                                                              |
|                                                                                                                                                                       |