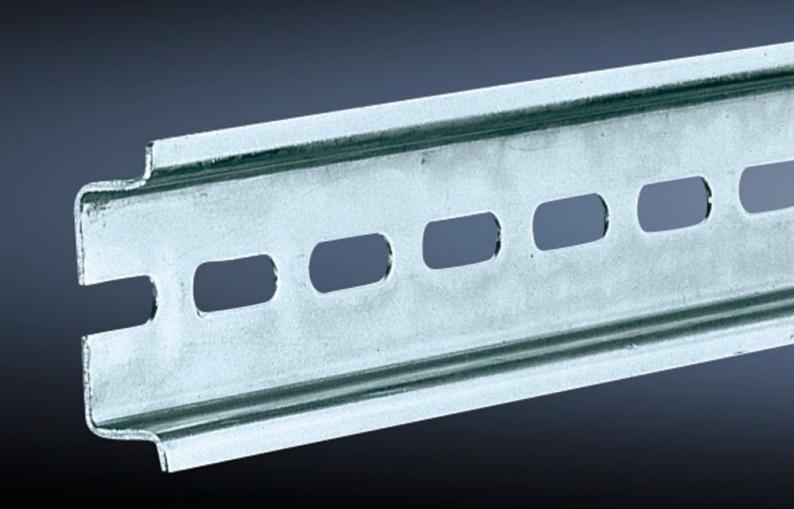

## SZ 2315.000 Support rail TH 35/7.5

State: 15/08/2025 (Source: rittal.com/com-en)

## SZ 2315.000 - Support rail TH 35/7.5 to EN 60 715

Length sized to the enclosure width.

## **Features**

| Model No.                     | SZ 2315.000                                                                                                    |
|-------------------------------|----------------------------------------------------------------------------------------------------------------|
| Design                        | TH 35/7.5                                                                                                      |
| Product description           | Length sized to the enclosure width.                                                                           |
| Material                      | Sheet steel                                                                                                    |
| Surface finish                | Zinc-plated                                                                                                    |
| Length support rail           | 187 mm                                                                                                         |
| To fit                        | Enclosure type: AX KX AE KL KL-HD Width: = 200 mm                                                              |
| Packs of                      | 10 pc(s).                                                                                                      |
| Net weight                    | 0.6                                                                                                            |
| Gross weight                  | 0.61                                                                                                           |
| PCF per pack (cradle-to-gate) | 2.3 kg CO2 eq (Cat B)                                                                                          |
| Note on PCF category          | Category B: PCF value (cradle-to-gate) based on the product weight, approximately calculated and self-declared |
| Customs tariff number         | 73269098                                                                                                       |
| EAN                           | 4028177021020                                                                                                  |
| ETIM 9                        | EC001285                                                                                                       |
| ETIM 8                        | EC001285                                                                                                       |
| ECLASS 8.0                    | 27189234                                                                                                       |
|                               |                                                                                                                |