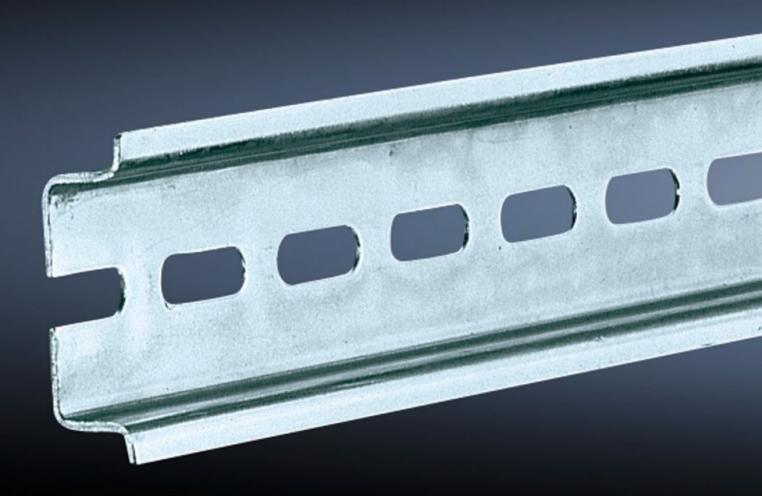

## SZ 2316.000 Support rail TH 35/7.5

State: 19/08/2025 (Source: rittal.com/com-en)

POWER DISTRIBUTION CLIMATE CONTROL

IT INFRASTRUCTURE SOFTWARE & SERVICES

FRIEDHELM LOH GROUP

ENCLOSURES

## SZ 2316.000 - Support rail TH 35/7.5 to EN 60 715

Length sized to the enclosure width.

## Features

| Model No.                     | SZ 2316.000                                                                                                    |
|-------------------------------|----------------------------------------------------------------------------------------------------------------|
| Design                        | TH 35/7.5                                                                                                      |
| Product description           | Length sized to the enclosure width.                                                                           |
| Material                      | Sheet steel                                                                                                    |
| Surface finish                | Zinc-plated                                                                                                    |
| Length support rail           | 287 mm                                                                                                         |
| To fit                        | Enclosure type: AX<br>KX<br>AE<br>KL<br>KL-HD<br>Width: = 300 mm                                               |
| Packs of                      | 10 pc(s).                                                                                                      |
| Net weight                    | 0.9                                                                                                            |
| Gross weight                  | 0.922                                                                                                          |
| PCF per pack (cradle-to-gate) | 3.5 kg CO2 eq (Cat B)                                                                                          |
| Note on PCF category          | Category B: PCF value (cradle-to-gate) based on the product weight, approximately calculated and self-declared |
| Customs tariff number         | 73269098                                                                                                       |
| EAN                           | 4028177021044                                                                                                  |
| ETIM 9                        | EC001285                                                                                                       |
| ETIM 8                        | EC001285                                                                                                       |
| ECLASS 8.0                    | 27189234                                                                                                       |
|                               |                                                                                                                |