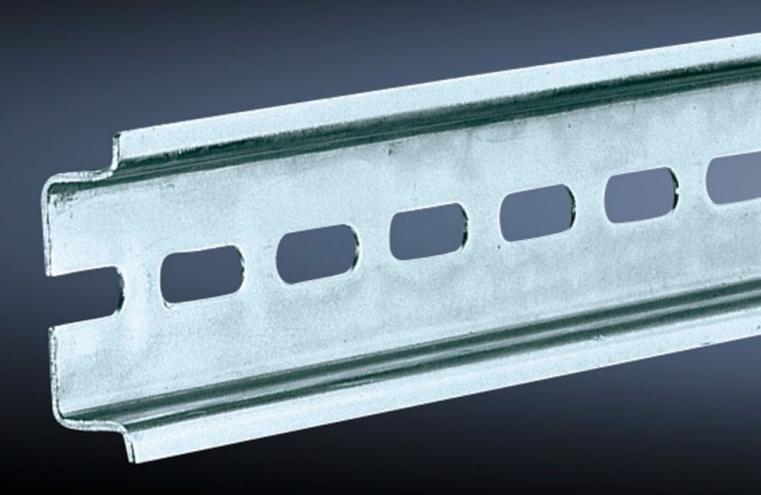

## SZ 2317.000 - Support rail TH 35/7.5 to EN 60 715

Length sized to the enclosure width.

## Features

| Model No.                     | SZ 2317.000                                                                                                    |
|-------------------------------|----------------------------------------------------------------------------------------------------------------|
| Design                        | TH 35/7.5                                                                                                      |
| Product description           | Length sized to the enclosure width.                                                                           |
| Material                      | Sheet steel                                                                                                    |
| Surface finish                | Zinc-plated                                                                                                    |
| Length support rail           | 387 mm                                                                                                         |
| To fit                        | Enclosure type: AX<br>KX<br>AE<br>KL<br>KL-HD<br>Width: = 400 mm                                               |
| Packs of                      | 10 pc(s).                                                                                                      |
| Net weight                    | 1.08                                                                                                           |
| Gross weight                  | 1.251                                                                                                          |
| PCF per pack (cradle-to-gate) | 4.8 kg CO2 eq (Cat B)                                                                                          |
| Note on PCF category          | Category B: PCF value (cradle-to-gate) based on the product weight, approximately calculated and self-declared |
| Customs tariff number         | 73269098                                                                                                       |
| EAN                           | 4028177021068                                                                                                  |
| ETIM 9                        | EC001285                                                                                                       |
| ETIM 8                        | EC001285                                                                                                       |
| ECLASS 8.0                    | 27189234                                                                                                       |
|                               |                                                                                                                |