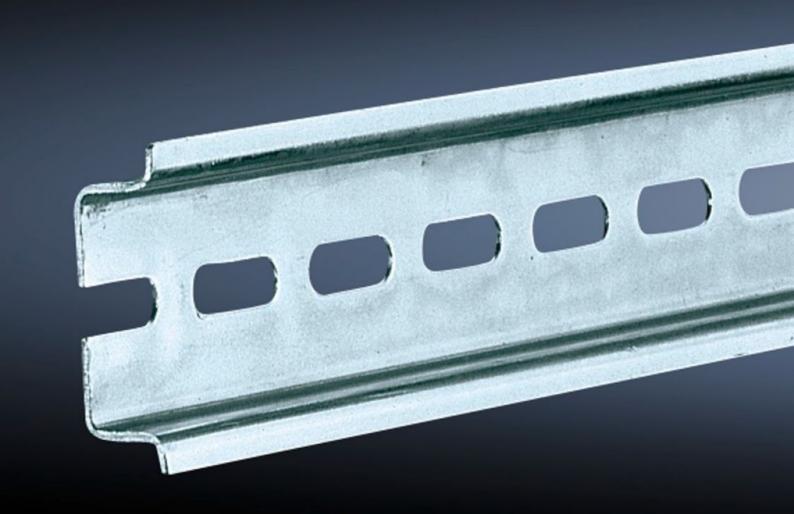

## SZ 2318.000 - Support rail TH 35/15 to EN 60 715

Length sized to the enclosure width

## **Features**

| Model No.                     | SZ 2318.000                                                                                                    |
|-------------------------------|----------------------------------------------------------------------------------------------------------------|
| Design                        | TH 35/15                                                                                                       |
| Material                      | Sheet steel                                                                                                    |
| Surface finish                | Zinc-plated                                                                                                    |
| Length support rail           | 487 mm                                                                                                         |
| To fit                        | Enclosure type: AX KX AE KL Width: = 500 mm                                                                    |
| Packs of                      | 10 pc(s).                                                                                                      |
| Net weight                    | 3                                                                                                              |
| Gross weight                  | 3.042                                                                                                          |
| PCF per pack (cradle-to-gate) | 11.6 kg CO2 eq (Cat B)                                                                                         |
| Note on PCF category          | Category B: PCF value (cradle-to-gate) based on the product weight, approximately calculated and self-declared |
| Customs tariff number         | 73269098                                                                                                       |
| EAN                           | 4028177021082                                                                                                  |
| ETIM 9                        | EC001285                                                                                                       |
| ETIM 8                        | EC001285                                                                                                       |
| ECLASS 8.0                    | 27189234                                                                                                       |
|                               |                                                                                                                |