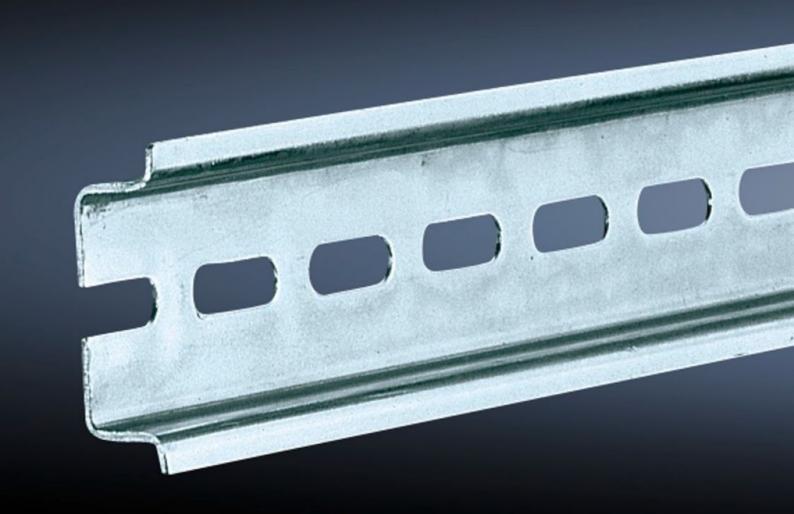

## SZ 2319.000 - Support rail TH 35/15 to EN 60 715

Length sized to the enclosure width

## **Features**

| Model No.                     | SZ 2319.000                                                                                                    |
|-------------------------------|----------------------------------------------------------------------------------------------------------------|
| Design                        | TH 35/15                                                                                                       |
| Material                      | Sheet steel                                                                                                    |
| Surface finish                | Zinc-plated                                                                                                    |
| Length support rail           | 587 mm                                                                                                         |
| To fit                        | Enclosure type: AX KX AE KL Width: = 600 mm                                                                    |
| Packs of                      | 10 pc(s).                                                                                                      |
| Net weight                    | 3.42                                                                                                           |
| Gross weight                  | 3.622                                                                                                          |
| PCF per pack (cradle-to-gate) | 13.8 kg CO2 eq (Cat B)                                                                                         |
| Note on PCF category          | Category B: PCF value (cradle-to-gate) based on the product weight, approximately calculated and self-declared |
| Customs tariff number         | 73269098                                                                                                       |
| EAN                           | 4028177021105                                                                                                  |
| ETIM 9                        | EC001285                                                                                                       |
| ETIM 8                        | EC001285                                                                                                       |
| ECLASS 8.0                    | 27189234                                                                                                       |
|                               |                                                                                                                |