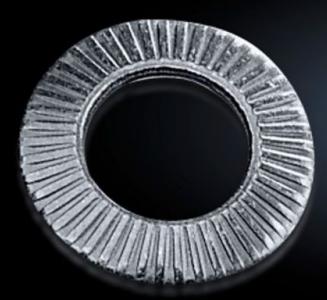

## SZ 2334.000 - Contact washers

Serrated, facilitate secure PE conductor connection.

## Features

| Model No.             | SZ 2334.000                                                                                                                                                       |
|-----------------------|-------------------------------------------------------------------------------------------------------------------------------------------------------------------|
| Product description   | Serrated contact washers facilitate secure PE conductor connection.                                                                                               |
| Benefits              | If fitted professionally, a conductive connection is created between<br>the contact washer and the metal<br>Saves time by eliminating the manual removal of paint |
| Surface finish        | Zinc-plated                                                                                                                                                       |
| For threads           | M6                                                                                                                                                                |
| Packs of              | 100 pc(s).                                                                                                                                                        |
| Net weight            | 0.1                                                                                                                                                               |
| Gross weight          | 0.08                                                                                                                                                              |
| Customs tariff number | 73182200                                                                                                                                                          |
| EAN                   | 4028177021495                                                                                                                                                     |
| ETIM 9                | EC000098                                                                                                                                                          |
| ETIM 8                | EC000098                                                                                                                                                          |
| ECLASS 8.0            | 23090101                                                                                                                                                          |