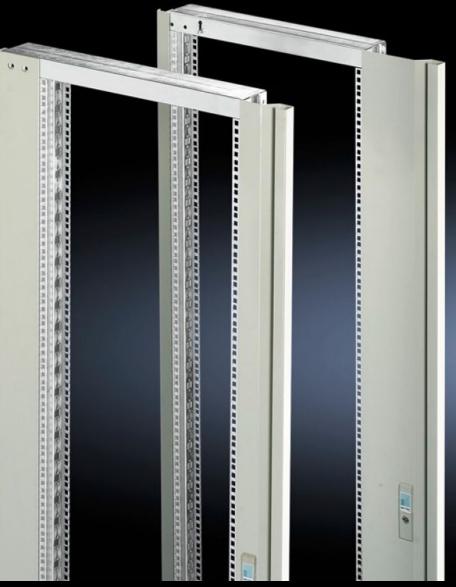

# SR 2337.235 - Swing frame, large, with trim panel for TS, VX SE 800 mm wide enclosures

For 800 mm wide enclosures, 22 - 45 U, with trim panel, for mounting 482.6 mm (19") equipment.

#### Tender text

Large swing frame for network enclosure

36 U can be used for accommodating 482.6 mm (19") equipment. Torsionally stiff frame, welded from rectangular tube and triple folded support section. Load capacity up to 1500 N when standard hinges are used. Distance from inside edge of door to front edge of swing frame 100 mm, may be installed deeper on a pitch pattern of 25 mm. The swing frame must be fitted to the left / to the right depending on the installation depth of the equipment. Installation position of equipment mounted to the side.