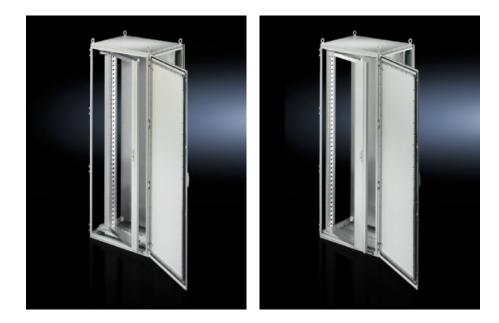

# SR 2337.235 - Swing frame, large, with trim panel for TS, VX SE 800 mm wide enclosures

For 800 mm wide enclosures, 22 - 45 U, with trim panel, for mounting 482.6 mm (19") equipment.

#### Tender text

Large swing frame for network enclosure

36 U can be used for accommodating 482.6 mm (19") equipment. Torsionally stiff frame, welded from rectangular tube and triple folded support section. Load capacity up to 1500 N when standard hinges are used. Distance from inside edge of door to front edge of swing frame 100 mm, may be installed deeper on a pitch pattern of 25 mm. The swing frame must be fitted to the left / to the right depending on the installation depth of the equipment. Installation position of equipment mounted to the side.