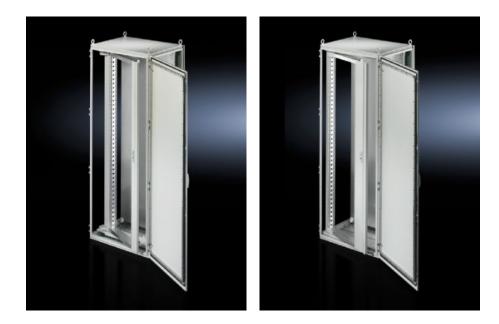

# SR 2341.235 - Swing frame, large, with trim panel for TS, VX SE 800 mm wide enclosures

For 800 mm wide enclosures, 22 - 45 U, with trim panel, for mounting 482.6 mm (19") equipment.

#### Tender text

Large swing frame for network enclosure

40 U can be used for accommodating 482.6 mm (19") equipment. Torsionally stiff frame, welded from rectangular tube and triple folded support section. Load capacity up to 1500 N when standard hinges are used. Distance from inside edge of door to front edge of swing frame 100 mm, may be installed deeper on a pitch pattern of 25 mm. The swing frame must be fitted to the left / to the right depending on the installation depth of the equipment. Installation position of equipment mounted to the side.