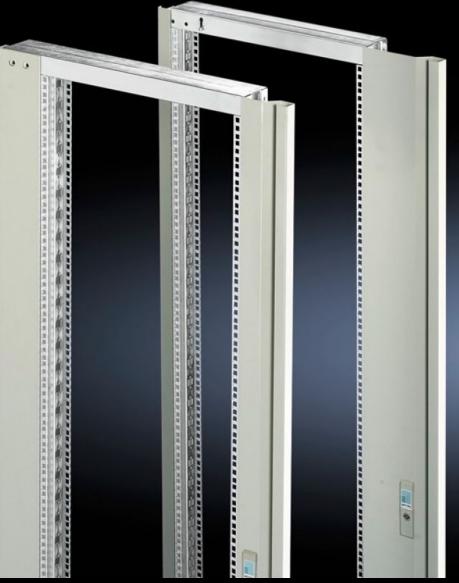

# SR 2341.235 - Swing frame, large, with trim panel for TS, VX SE 800 mm wide enclosures

For 800 mm wide enclosures, 22 - 45 U, with trim panel, for mounting 482.6 mm (19") equipment.

#### Tender text

Large swing frame for network enclosure

40 U can be used for accommodating 482.6 mm (19") equipment. Torsionally stiff frame, welded from rectangular tube and triple folded support section. Load capacity up to 1500 N when standard hinges are used. Distance from inside edge of door to front edge of swing frame 100 mm, may be installed deeper on a pitch pattern of 25 mm. The swing frame must be fitted to the left / to the right depending on the installation depth of the equipment. Installation position of equipment mounted to the side.