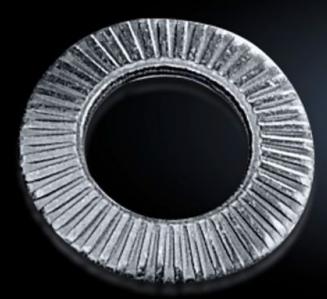

## SZ 2343.000 - Contact washers

Serrated, facilitate secure PE conductor connection.

## Features

| Model No.             | SZ 2343.000                                                                                                                                                       |
|-----------------------|-------------------------------------------------------------------------------------------------------------------------------------------------------------------|
| Product description   | Serrated contact washers facilitate secure PE conductor connection.                                                                                               |
| Benefits              | If fitted professionally, a conductive connection is created betweer<br>the contact washer and the metal<br>Saves time by eliminating the manual removal of paint |
| Surface finish        | Zinc-plated                                                                                                                                                       |
| For threads           | M5                                                                                                                                                                |
| Packs of              | 100 pc(s).                                                                                                                                                        |
| Net weight            | 0.1                                                                                                                                                               |
| Gross weight          | 0.101                                                                                                                                                             |
| Customs tariff number | 73182200                                                                                                                                                          |
| EAN                   | 4028177021747                                                                                                                                                     |
| ETIM 9                | EC000098                                                                                                                                                          |
| ETIM 8                | EC000098                                                                                                                                                          |
| ECLASS 8.0            | 23090101                                                                                                                                                          |
|                       |                                                                                                                                                                   |