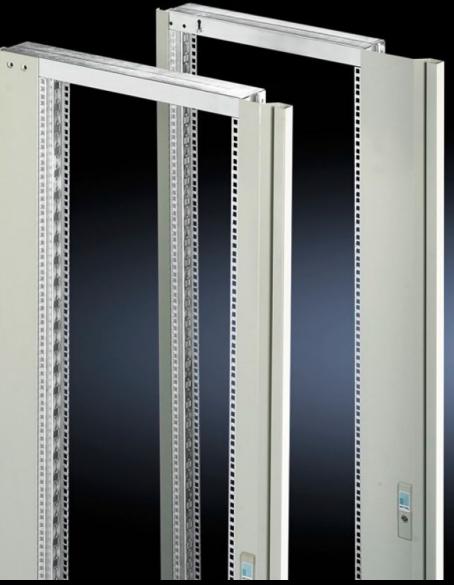

# SR 2346.235 - Swing frame, large, with trim panel for TS, VX SE 800 mm wide enclosures

For 800 mm wide enclosures, 22 - 45 U, with trim panel, for mounting 482.6 mm (19") equipment.

#### Features

| Model No.            | SR 2346.235                                                                                                          |
|----------------------|----------------------------------------------------------------------------------------------------------------------|
| Design               | 482.6 mm (19") level, side                                                                                           |
| Product description  | For mounting 482.6 mm (19 <sup>°</sup> ) equipment.                                                                  |
| Material             | Sheet steel                                                                                                          |
| Surface finish       | Frame: Zinc-plated<br>Trim panel: Spray-finished                                                                     |
| Colour               | RAL 7035                                                                                                             |
| Supply includes      | Locking rod system with double-bit lock insert<br>Material for attaching                                             |
| Installation options | In the TS/SE with 130° or 180° opening angle, depending on the chosen mounting kit                                   |
| Assembly instruction | Depending on the mounting situation, TS punched sections with mounting flanges 23 x 73 mm or 17 x 73 mm are required |
|                      |                                                                                                                      |

#### Tender text

Large swing frame for network enclosure

45 U can be used for accommodating 482.6 mm (19") equipment. Torsionally stiff frame, welded from rectangular tube and triple folded support section. Load capacity up to 1500 N when standard hinges are used. Distance from inside edge of door to front edge of swing frame 100 mm, may be installed deeper on a pitch pattern of 25 mm. The swing frame must be fitted to the left / to the right depending on the installation depth of the equipment. Installation position of equipment mounted to the side.