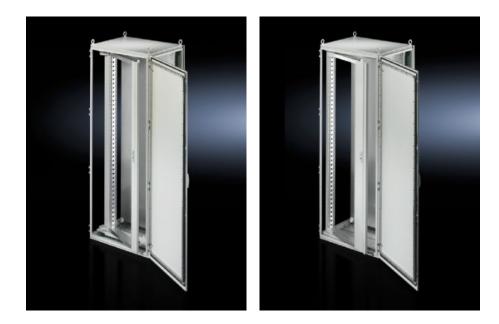

# SR 2346.235 - Swing frame, large, with trim panel for TS, VX SE 800 mm wide enclosures

For 800 mm wide enclosures, 22 - 45 U, with trim panel, for mounting 482.6 mm (19") equipment.

#### Tender text

Large swing frame for network enclosure

45 U can be used for accommodating 482.6 mm (19") equipment. Torsionally stiff frame, welded from rectangular tube and triple folded support section. Load capacity up to 1500 N when standard hinges are used. Distance from inside edge of door to front edge of swing frame 100 mm, may be installed deeper on a pitch pattern of 25 mm. The swing frame must be fitted to the left / to the right depending on the installation depth of the equipment. Installation position of equipment mounted to the side.