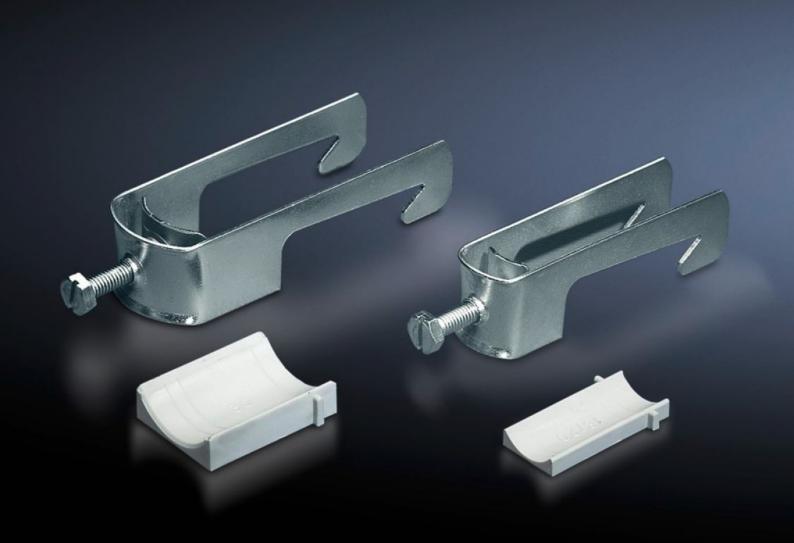

## SZ 2351.000 - Cable clamps for cable clamp rails

For fastening the cables to the cable clamp rails.

## **Features**

| Model No.                     | SZ 2351.000                                                                                                    |
|-------------------------------|----------------------------------------------------------------------------------------------------------------|
| Product description           | For fastening the cables to the cable clamp rails.                                                             |
| Material                      | Sheet steel                                                                                                    |
| Surface finish                | Zinc-plated                                                                                                    |
| Supply includes               | Plastic insert                                                                                                 |
| Min. cable diameter           | 12 mm                                                                                                          |
| Max. cable diameter           | 16 mm                                                                                                          |
| Packs of                      | 25 pc(s).                                                                                                      |
| Net weight                    | 0.9                                                                                                            |
| Gross weight                  | 1.152                                                                                                          |
| PCF per pack (cradle-to-gate) | 4.4 kg CO2 eq (Cat B)                                                                                          |
| Note on PCF category          | Category B: PCF value (cradle-to-gate) based on the product weight, approximately calculated and self-declared |
| Customs tariff number         | 73182900                                                                                                       |
| EAN                           | 4028177021877                                                                                                  |
| ETIM 9                        | EC000454                                                                                                       |
| ETIM 8                        | EC000454                                                                                                       |
| ECLASS 8.0                    | 23140202                                                                                                       |
|                               |                                                                                                                |