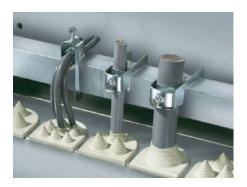

## SZ 2353.000 - Cable clamps for cable clamp rails

For fastening the cables to the cable clamp rails.

## Features

| Model No.                     | SZ 2353.000                                                                                                    |
|-------------------------------|----------------------------------------------------------------------------------------------------------------|
| Product description           | For fastening the cables to the cable clamp rails.                                                             |
| Material                      | Sheet steel                                                                                                    |
| Surface finish                | Zinc-plated                                                                                                    |
| Supply includes               | Plastic insert                                                                                                 |
| Min. cable diameter           | 18 mm                                                                                                          |
| Max. cable diameter           | 22 mm                                                                                                          |
| Packs of                      | 25 pc(s).                                                                                                      |
| Net weight                    | 1.25                                                                                                           |
| Gross weight                  | 1.3                                                                                                            |
| PCF per pack (cradle-to-gate) | 5.1 kg CO2 eq (Cat B)                                                                                          |
| Note on PCF category          | Category B: PCF value (cradle-to-gate) based on the product weight, approximately calculated and self-declared |
| Customs tariff number         | 73182900                                                                                                       |
| EAN                           | 4028177021914                                                                                                  |
| ETIM 9                        | EC000454                                                                                                       |
| ETIM 8                        | EC000454                                                                                                       |
| ECLASS 8.0                    | 23140202                                                                                                       |