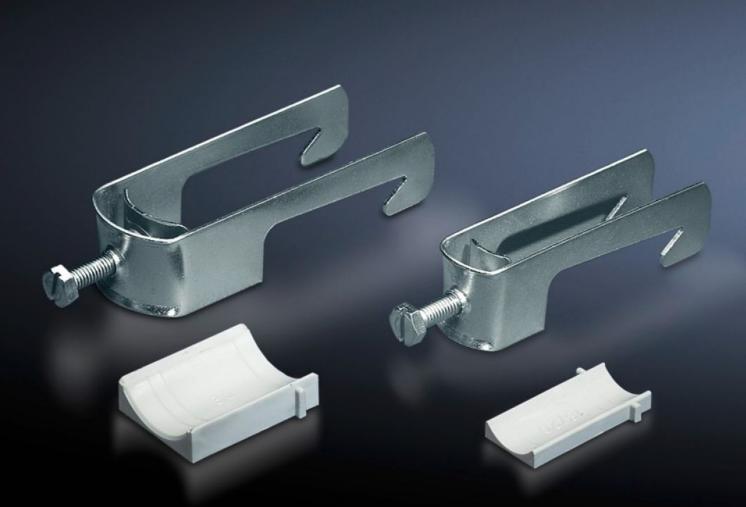

## SZ 2353.000 - Cable clamps for cable clamp rails

For fastening the cables to the cable clamp rails.

## Features

| Model No.                     | SZ 2353.000                                                                                                    |
|-------------------------------|----------------------------------------------------------------------------------------------------------------|
| Product description           | For fastening the cables to the cable clamp rails.                                                             |
| Material                      | Sheet steel                                                                                                    |
| Surface finish                | Zinc-plated                                                                                                    |
| Supply includes               | Plastic insert                                                                                                 |
| Min. cable diameter           | 18 mm                                                                                                          |
| Max. cable diameter           | 22 mm                                                                                                          |
| Packs of                      | 25 pc(s).                                                                                                      |
| Net weight                    | 1.25                                                                                                           |
| Gross weight                  | 1.3                                                                                                            |
| PCF per pack (cradle-to-gate) | 5.1 kg CO2 eq (Cat B)                                                                                          |
| Note on PCF category          | Category B: PCF value (cradle-to-gate) based on the product weight, approximately calculated and self-declared |
| Customs tariff number         | 73182900                                                                                                       |
| EAN                           | 4028177021914                                                                                                  |
| ETIM 9                        | EC000454                                                                                                       |
| ETIM 8                        | EC000454                                                                                                       |
| ECLASS 8.0                    | 23140202                                                                                                       |