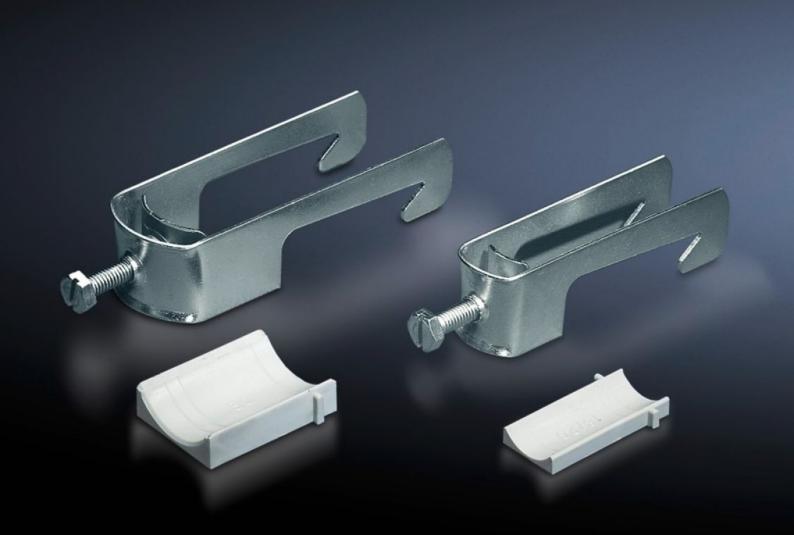

## SZ 2355.000 - Cable clamps for cable clamp rails

For fastening the cables to the cable clamp rails.

## **Features**

| Model No.                     | SZ 2355.000                                                                                                    |
|-------------------------------|----------------------------------------------------------------------------------------------------------------|
| Product description           | For fastening the cables to the cable clamp rails.                                                             |
| Material                      | Sheet steel                                                                                                    |
| Surface finish                | Zinc-plated                                                                                                    |
| Supply includes               | Plastic insert                                                                                                 |
| Min. cable diameter           | 26 mm                                                                                                          |
| Max. cable diameter           | 30 mm                                                                                                          |
| Packs of                      | 25 pc(s).                                                                                                      |
| Net weight                    | 1.5                                                                                                            |
| Gross weight                  | 1.564                                                                                                          |
| PCF per pack (cradle-to-gate) | 6.1 kg CO2 eq (Cat B)                                                                                          |
| Note on PCF category          | Category B: PCF value (cradle-to-gate) based on the product weight, approximately calculated and self-declared |
| Customs tariff number         | 73182900                                                                                                       |
| EAN                           | 4028177021952                                                                                                  |
| ETIM 9                        | EC000454                                                                                                       |
| ETIM 8                        | EC000454                                                                                                       |
| ECLASS 8.0                    | 23140202                                                                                                       |
|                               |                                                                                                                |