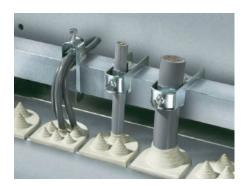

## SZ 2356.000 - Cable clamps for cable clamp rails

For fastening the cables to the cable clamp rails.

## **Features**

| Model No.                     | SZ 2356.000                                                                                                    |
|-------------------------------|----------------------------------------------------------------------------------------------------------------|
| Product description           | For fastening the cables to the cable clamp rails.                                                             |
| Material                      | Sheet steel                                                                                                    |
| Surface finish                | Zinc-plated                                                                                                    |
| Supply includes               | Plastic insert                                                                                                 |
| Min. cable diameter           | 30 mm                                                                                                          |
| Max. cable diameter           | 34 mm                                                                                                          |
| Packs of                      | 25 pc(s).                                                                                                      |
| Net weight                    | 1.625                                                                                                          |
| Gross weight                  | 1.871                                                                                                          |
| PCF per pack (cradle-to-gate) | 7.1 kg CO2 eq (Cat B)                                                                                          |
| Note on PCF category          | Category B: PCF value (cradle-to-gate) based on the product weight, approximately calculated and self-declared |
| Customs tariff number         | 73182900                                                                                                       |
| EAN                           | 4028177021976                                                                                                  |
| ETIM 9                        | EC000454                                                                                                       |
| ETIM 8                        | EC000454                                                                                                       |
| ECLASS 8.0                    | 23140202                                                                                                       |
|                               |                                                                                                                |