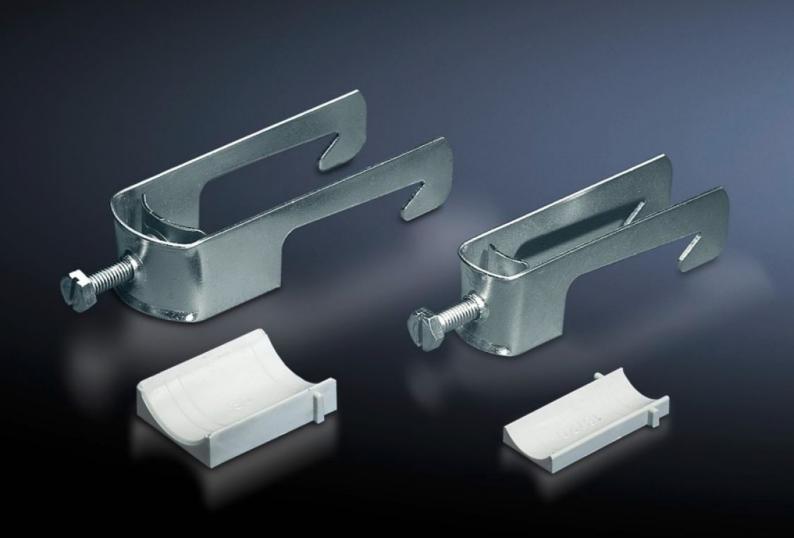

## SZ 2356.000 - Cable clamps for cable clamp rails

For fastening the cables to the cable clamp rails.

## **Features**

| Model No.                     | SZ 2356.000                                                                                                    |
|-------------------------------|----------------------------------------------------------------------------------------------------------------|
| Product description           | For fastening the cables to the cable clamp rails.                                                             |
| Material                      | Sheet steel                                                                                                    |
| Surface finish                | Zinc-plated                                                                                                    |
| Supply includes               | Plastic insert                                                                                                 |
| Min. cable diameter           | 30 mm                                                                                                          |
| Max. cable diameter           | 34 mm                                                                                                          |
| Packs of                      | 25 pc(s).                                                                                                      |
| Net weight                    | 1.625                                                                                                          |
| Gross weight                  | 1.871                                                                                                          |
| PCF per pack (cradle-to-gate) | 7.1 kg CO2 eq (Cat B)                                                                                          |
| Note on PCF category          | Category B: PCF value (cradle-to-gate) based on the product weight, approximately calculated and self-declared |
| Customs tariff number         | 73182900                                                                                                       |
| EAN                           | 4028177021976                                                                                                  |
| ETIM 9                        | EC000454                                                                                                       |
| ETIM 8                        | EC000454                                                                                                       |
| ECLASS 8.0                    | 23140202                                                                                                       |
|                               |                                                                                                                |