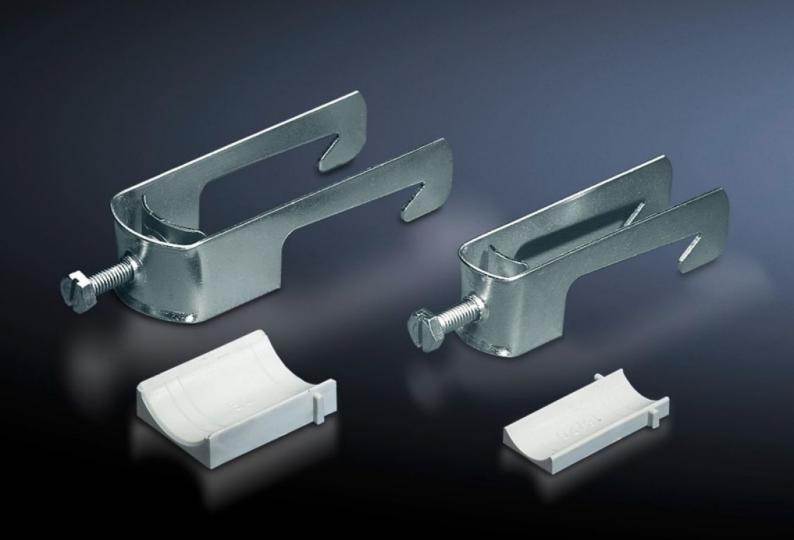

## SZ 2358.000 - Cable clamps for cable clamp rails

For fastening the cables to the cable clamp rails.

## **Features**

| Model No.                     | SZ 2358.000                                                                                                    |
|-------------------------------|----------------------------------------------------------------------------------------------------------------|
| Product description           | For fastening the cables to the cable clamp rails.                                                             |
| Material                      | Sheet steel                                                                                                    |
| Surface finish                | Zinc-plated                                                                                                    |
| Supply includes               | Plastic insert                                                                                                 |
| Min. cable diameter           | 38 mm                                                                                                          |
| Max. cable diameter           | 42 mm                                                                                                          |
| Packs of                      | 25 pc(s).                                                                                                      |
| Net weight                    | 2.55                                                                                                           |
| Gross weight                  | 2.63                                                                                                           |
| PCF per pack (cradle-to-gate) | 10.1 kg CO2 eq (Cat B)                                                                                         |
| Note on PCF category          | Category B: PCF value (cradle-to-gate) based on the product weight, approximately calculated and self-declared |
| Customs tariff number         | 73182900                                                                                                       |
| EAN                           | 4028177022010                                                                                                  |
| ETIM 9                        | EC000454                                                                                                       |
| ETIM 8                        | EC000454                                                                                                       |
| ECLASS 8.0                    | 23140202                                                                                                       |
|                               |                                                                                                                |