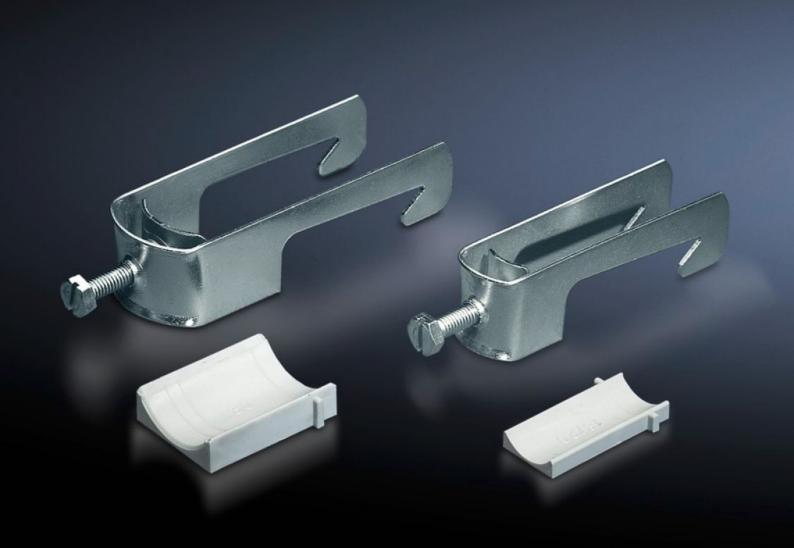

## SZ 2360.000 - Cable clamps for cable clamp rails

For fastening the cables to the cable clamp rails.

## **Features**

| Model No.                     | SZ 2360.000                                                                                                    |
|-------------------------------|----------------------------------------------------------------------------------------------------------------|
| Product description           | For fastening the cables to the cable clamp rails.                                                             |
| Material                      | Sheet steel                                                                                                    |
| Surface finish                | Zinc-plated                                                                                                    |
| Supply includes               | Plastic insert                                                                                                 |
| Min. cable diameter           | 46 mm                                                                                                          |
| Max. cable diameter           | 50 mm                                                                                                          |
| Packs of                      | 25 pc(s).                                                                                                      |
| Net weight                    | 3                                                                                                              |
| Gross weight                  | 3.117                                                                                                          |
| PCF per pack (cradle-to-gate) | 11.9 kg CO2 eq (Cat B)                                                                                         |
| Note on PCF category          | Category B: PCF value (cradle-to-gate) based on the product weight, approximately calculated and self-declared |
| Customs tariff number         | 73182900                                                                                                       |
| EAN                           | 4028177022058                                                                                                  |
| ETIM 9                        | EC000454                                                                                                       |
| ETIM 8                        | EC000454                                                                                                       |
| ECLASS 8.0                    | 23140202                                                                                                       |
|                               |                                                                                                                |