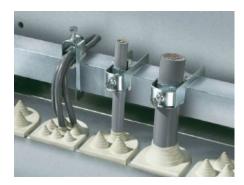

## SZ 2360.000 - Cable clamps for cable clamp rails

For fastening the cables to the cable clamp rails.

## **Features**

| Model No.                     | SZ 2360.000                                                                                                    |
|-------------------------------|----------------------------------------------------------------------------------------------------------------|
| Product description           | For fastening the cables to the cable clamp rails.                                                             |
| Material                      | Sheet steel                                                                                                    |
| Surface finish                | Zinc-plated                                                                                                    |
| Supply includes               | Plastic insert                                                                                                 |
| Min. cable diameter           | 46 mm                                                                                                          |
| Max. cable diameter           | 50 mm                                                                                                          |
| Packs of                      | 25 pc(s).                                                                                                      |
| Net weight                    | 3                                                                                                              |
| Gross weight                  | 3.117                                                                                                          |
| PCF per pack (cradle-to-gate) | 11.9 kg CO2 eq (Cat B)                                                                                         |
| Note on PCF category          | Category B: PCF value (cradle-to-gate) based on the product weight, approximately calculated and self-declared |
| Customs tariff number         | 73182900                                                                                                       |
| EAN                           | 4028177022058                                                                                                  |
| ETIM 9                        | EC000454                                                                                                       |
| ETIM 8                        | EC000454                                                                                                       |
| ECLASS 8.0                    | 23140202                                                                                                       |
|                               |                                                                                                                |