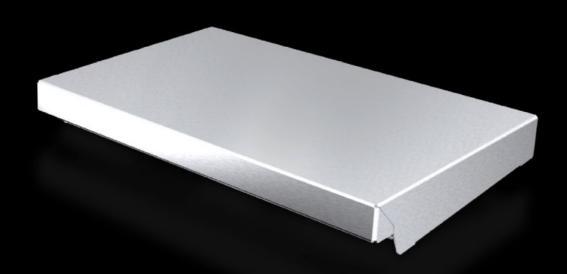

#### AX 2361.010 - Protective roof for AX

The sloping protective roof reliably protects the enclosure from standing moisture and other soiling from above.

#### **Features**

| Model No.             | AX 2361.010                                                                                                      |
|-----------------------|------------------------------------------------------------------------------------------------------------------|
| Product description   | The sloping protective roof reliably protects the enclosure from standing moisture and other soiling from above. |
| Material              | Stainless steel 1.4301 (AISI 304)                                                                                |
| Surface finish        | Brushed, grain 240                                                                                               |
| Supply includes       | Assembly parts                                                                                                   |
| Installation options  | May also be screw-fastened for dynamic loads                                                                     |
| Dimensions            | Height: 37 mm                                                                                                    |
| Type rating to UL 50E | Type 1                                                                                                           |
|                       | Type 3R                                                                                                          |
|                       | Type 4                                                                                                           |
|                       | Type 4X                                                                                                          |
|                       | Type 12                                                                                                          |
| To fit                | Enclosure type: AX                                                                                               |
|                       | Width: = 300 mm                                                                                                  |
|                       | Depth: = 210 mm                                                                                                  |
| Packs of              | 1 pc(s).                                                                                                         |
| Net weight            | 1.3                                                                                                              |
|                       |                                                                                                                  |