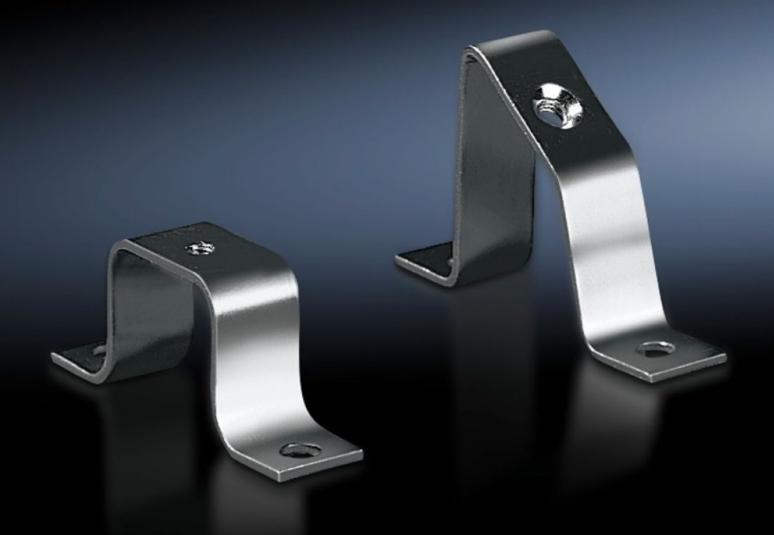

## SZ 2365.000 - Rail mounting bracket

For individual rail mounting.

## Features

| Model No.                     | SZ 2365.000                                                                                                    |
|-------------------------------|----------------------------------------------------------------------------------------------------------------|
| Design                        | flat                                                                                                           |
| Product description           | For individual rail mounting.                                                                                  |
| Material                      | Sheet steel                                                                                                    |
| Surface finish                | Zinc-plated                                                                                                    |
| To fit enclosure type         | КХ                                                                                                             |
| Packs of                      | 20 pc(s).                                                                                                      |
| Net weight                    | 0.6                                                                                                            |
| Gross weight                  | 0.7                                                                                                            |
| PCF per pack (cradle-to-gate) | 2.6 kg CO2 eq (Cat B)                                                                                          |
| Note on PCF category          | Category B: PCF value (cradle-to-gate) based on the product weight, approximately calculated and self-declared |
| Customs tariff number         | 73269098                                                                                                       |
| EAN                           | 4028177022157                                                                                                  |
| ETIM 9                        | EC002620                                                                                                       |
| ETIM 8                        | EC002620                                                                                                       |
| ECLASS 8.0                    | 27189261                                                                                                       |
|                               |                                                                                                                |