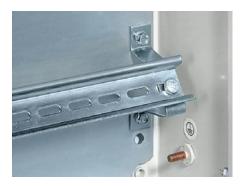

## SZ 2365.000 - Rail mounting bracket

For individual rail mounting.

## Features

| Model No.                     | SZ 2365.000                                                                                                    |
|-------------------------------|----------------------------------------------------------------------------------------------------------------|
| Design                        | flat                                                                                                           |
| Product description           | For individual rail mounting.                                                                                  |
| Material                      | Sheet steel                                                                                                    |
| Surface finish                | Zinc-plated                                                                                                    |
| To fit enclosure type         | КХ                                                                                                             |
| Packs of                      | 20 pc(s).                                                                                                      |
| Net weight                    | 0.6                                                                                                            |
| Gross weight                  | 0.7                                                                                                            |
| PCF per pack (cradle-to-gate) | 2.6 kg CO2 eq (Cat B)                                                                                          |
| Note on PCF category          | Category B: PCF value (cradle-to-gate) based on the product weight, approximately calculated and self-declared |
| Customs tariff number         | 73269098                                                                                                       |
| EAN                           | 4028177022157                                                                                                  |
| ETIM 9                        | EC002620                                                                                                       |
| ETIM 8                        | EC002620                                                                                                       |
| ECLASS 8.0                    | 27189261                                                                                                       |
|                               |                                                                                                                |