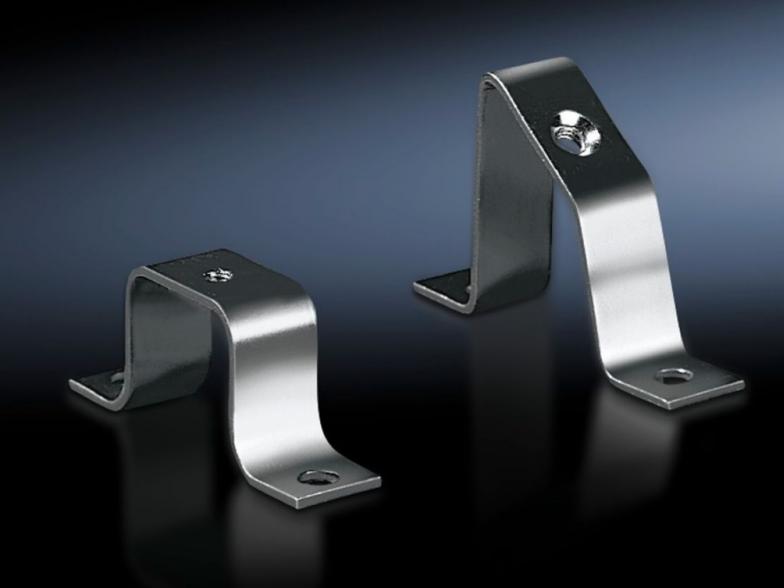

## SZ 2366.000 Rail mounting bracket

State: 24/08/2025 (Source: rittal.com/com-en)

## SZ 2366.000 - Rail mounting bracket

For individual rail mounting.

## **Features**

| Model No.                     | SZ 2366.000                                                                                                    |
|-------------------------------|----------------------------------------------------------------------------------------------------------------|
| Design                        | inclined                                                                                                       |
| Product description           | For individual rail mounting.                                                                                  |
| Material                      | Sheet steel                                                                                                    |
| Surface finish                | Zinc-plated                                                                                                    |
| To fit enclosure type         | KX                                                                                                             |
| Packs of                      | 20 pc(s).                                                                                                      |
| Net weight                    | 0.6                                                                                                            |
| Gross weight                  | 0.784                                                                                                          |
| PCF per pack (cradle-to-gate) | 2.9 kg CO2 eq (Cat B)                                                                                          |
| Note on PCF category          | Category B: PCF value (cradle-to-gate) based on the product weight, approximately calculated and self-declared |
| Customs tariff number         | 73269098                                                                                                       |
| EAN                           | 4028177022171                                                                                                  |
| E-Number Sweden               | E1300400                                                                                                       |
| ETIM 9                        | EC002620                                                                                                       |
| ETIM 8                        | EC002620                                                                                                       |
| ECLASS 8.0                    | 27189261                                                                                                       |
|                               |                                                                                                                |