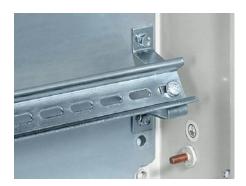

## SZ 2366.000 Rail mounting bracket

State: 24/08/2025 (Source: rittal.com/com-en)

## SZ 2366.000 - Rail mounting bracket

For individual rail mounting.

## **Features**

| Model No.                     | SZ 2366.000                                                                                                    |
|-------------------------------|----------------------------------------------------------------------------------------------------------------|
| Design                        | inclined                                                                                                       |
| Product description           | For individual rail mounting.                                                                                  |
| Material                      | Sheet steel                                                                                                    |
| Surface finish                | Zinc-plated                                                                                                    |
| To fit enclosure type         | KX                                                                                                             |
| Packs of                      | 20 pc(s).                                                                                                      |
| Net weight                    | 0.6                                                                                                            |
| Gross weight                  | 0.784                                                                                                          |
| PCF per pack (cradle-to-gate) | 2.9 kg CO2 eq (Cat B)                                                                                          |
| Note on PCF category          | Category B: PCF value (cradle-to-gate) based on the product weight, approximately calculated and self-declared |
| Customs tariff number         | 73269098                                                                                                       |
| EAN                           | 4028177022171                                                                                                  |
| E-Number Sweden               | E1300400                                                                                                       |
| ETIM 9                        | EC002620                                                                                                       |
| ETIM 8                        | EC002620                                                                                                       |
| ECLASS 8.0                    | 27189261                                                                                                       |
|                               |                                                                                                                |