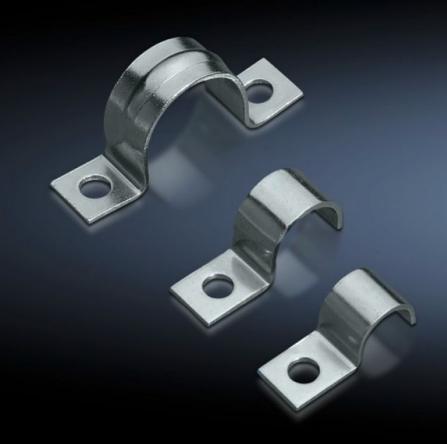

## SZ 2367.040 - EMC earth clamps

May be used directly on the device or operating equipment on the mounting plate for cable shield contact.