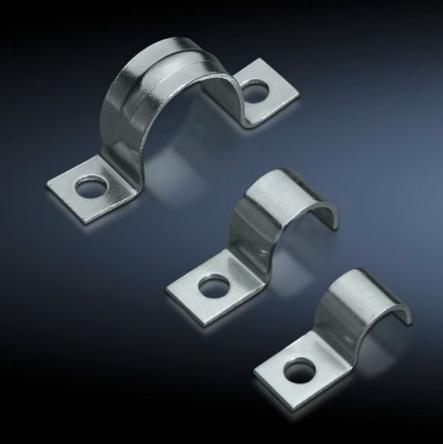

## SZ 2367.060 - EMC earth clamps

May be used directly on the device or operating equipment on the mounting plate for cable shield contact.

## **Features**

| Model No.                     | SZ 2367.060                                                                                                          |
|-------------------------------|----------------------------------------------------------------------------------------------------------------------|
| Product description           | The clamps may be used directly on the device or operating equipment on the mounting plate for cable shield contact. |
| Material                      | Sheet steel                                                                                                          |
| Surface finish                | Zinc-plated                                                                                                          |
| Size                          | 6 mm                                                                                                                 |
| Note on Model No.             | 1 assembly bracket                                                                                                   |
| Packs of                      | 50 pc(s).                                                                                                            |
| Net weight                    | 0.05                                                                                                                 |
| Gross weight                  | 0.096                                                                                                                |
| PCF per pack (cradle-to-gate) | 0.4 kg CO2 eq (Cat B)                                                                                                |
| Note on PCF category          | Category B: PCF value (cradle-to-gate) based on the product weight, approximately calculated and self-declared       |
| Customs tariff number         | 73269098                                                                                                             |
| EAN                           | 4028177022201                                                                                                        |
| ETIM 9                        | EC000127                                                                                                             |
| ETIM 8                        | EC000127                                                                                                             |
| ECLASS 8.0                    | 23159090                                                                                                             |