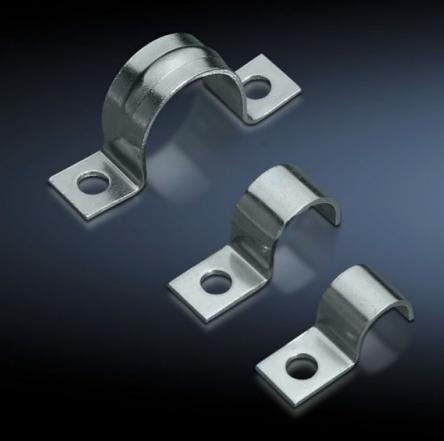

## SZ 2367.080 - EMC earth clamps

May be used directly on the device or operating equipment on the mounting plate for cable shield contact.