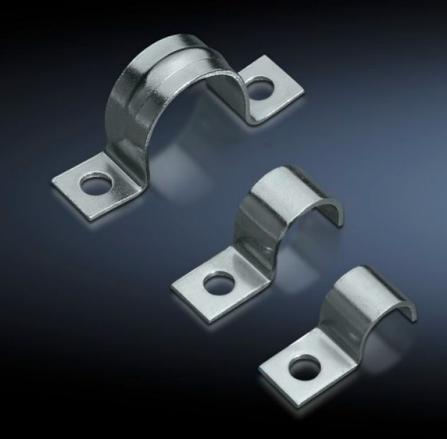

## SZ 2367.120 - EMC earth clamps

May be used directly on the device or operating equipment on the mounting plate for cable shield contact.

## **Features**

| Model No.                     | SZ 2367.120                                                                                                          |
|-------------------------------|----------------------------------------------------------------------------------------------------------------------|
| Product description           | The clamps may be used directly on the device or operating equipment on the mounting plate for cable shield contact. |
| Material                      | Sheet steel                                                                                                          |
| Surface finish                | Zinc-plated                                                                                                          |
| Size                          | 12 mm                                                                                                                |
| Note on Model No.             | 1 assembly bracket                                                                                                   |
| Packs of                      | 50 pc(s).                                                                                                            |
| Net weight                    | 0.25                                                                                                                 |
| Gross weight                  | 0.284                                                                                                                |
| PCF per pack (cradle-to-gate) | 1.1 kg CO2 eq (Cat B)                                                                                                |
| Note on PCF category          | Category B: PCF value (cradle-to-gate) based on the product weight, approximately calculated and self-declared       |
| Customs tariff number         | 73269098                                                                                                             |
| EAN                           | 4028177022225                                                                                                        |
| ETIM 9                        | EC000127                                                                                                             |
| ETIM 8                        | EC000127                                                                                                             |
| ECLASS 8.0                    | 23159090                                                                                                             |
|                               |                                                                                                                      |