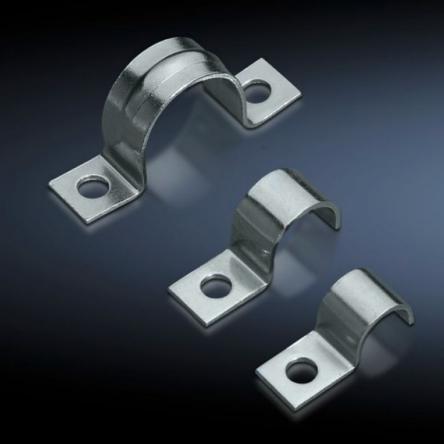

## SZ 2367.160 - EMC earth clamps

May be used directly on the device or operating equipment on the mounting plate for cable shield contact.

## **Features**

| Model No.                     | SZ 2367.160                                                                                                          |
|-------------------------------|----------------------------------------------------------------------------------------------------------------------|
| Product description           | The clamps may be used directly on the device or operating equipment on the mounting plate for cable shield contact. |
| Material                      | Sheet steel                                                                                                          |
| Surface finish                | Zinc-plated                                                                                                          |
| Size                          | 16 mm                                                                                                                |
| Note on Model No.             | 1 assembly bracket                                                                                                   |
| Packs of                      | 50 pc(s).                                                                                                            |
| Net weight                    | 0.3                                                                                                                  |
| Gross weight                  | 0.339                                                                                                                |
| PCF per pack (cradle-to-gate) | 1.3 kg CO2 eq (Cat B)                                                                                                |
| Note on PCF category          | Category B: PCF value (cradle-to-gate) based on the product weight, approximately calculated and self-declared       |
| Customs tariff number         | 73269098                                                                                                             |
| EAN                           | 4028177163256                                                                                                        |
| ETIM 9                        | EC000127                                                                                                             |
| ETIM 8                        | EC000127                                                                                                             |
| ECLASS 8.0                    | 23159090                                                                                                             |
|                               |                                                                                                                      |