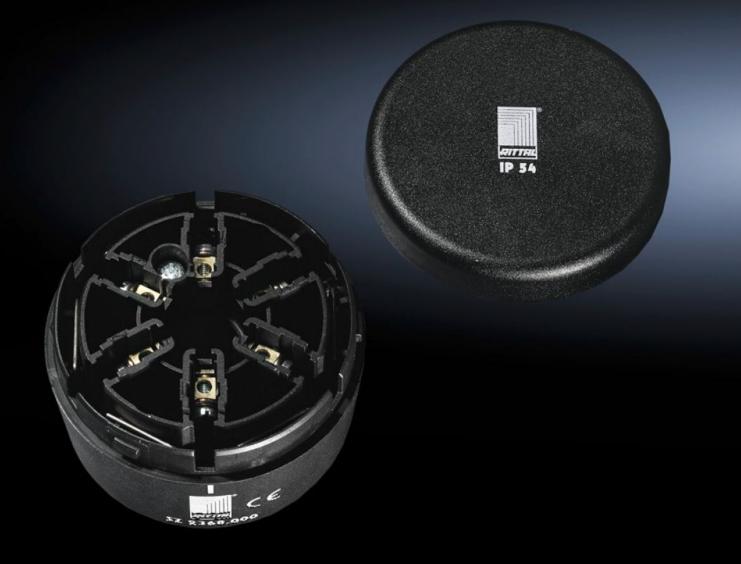

# SG 2368.000 - Connection component for signal pillar, modular

Optionally for conduit or wall/base mounting, with cover for optical components.

#### Features

| Model No.                                       | SG 2368.000                                                                                                                                                     |
|-------------------------------------------------|-----------------------------------------------------------------------------------------------------------------------------------------------------------------|
| Design                                          | for conduit mounting                                                                                                                                            |
| Product description                             | Optionally for conduit or wall/base mounting. Screw terminals in the connection component. With cover for optical components. Contact hazard protection to VDE. |
| Benefits                                        | Simple assembly and contact via bayonet fastener.                                                                                                               |
| Function principle                              | A modular layout is possible with connection, optical and acoustic components, incandescent lamps and a label panel                                             |
| Material                                        | Enclosure of polyamide                                                                                                                                          |
| Colour                                          | Black                                                                                                                                                           |
| Diameter                                        | 70 mm                                                                                                                                                           |
| Rated impulse withstand voltage, phase to phase | 2500 V AC                                                                                                                                                       |
| Rated insulation voltage                        | 250 V AC                                                                                                                                                        |
| Signal pillar                                   | modular                                                                                                                                                         |
| Dimensions                                      | Height: 43 mm                                                                                                                                                   |
| Protection category to IEC 60 529               | IP 54                                                                                                                                                           |
| Rated operating voltage                         | 12 V - 240 V (AC/DC)                                                                                                                                            |
| Packs of                                        | 1 pc(s).                                                                                                                                                        |
| Net weight                                      | 0.11                                                                                                                                                            |
| Gross weight                                    | 0.115                                                                                                                                                           |
| Customs tariff number                           | 85369095                                                                                                                                                        |
| EAN                                             | 4028177219908                                                                                                                                                   |
|                                                 |                                                                                                                                                                 |