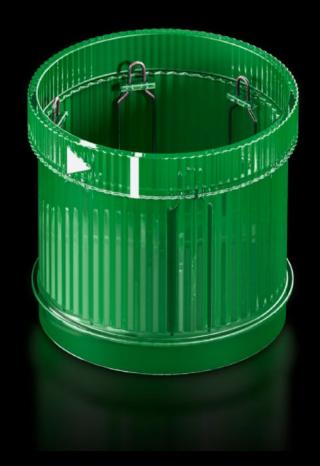

# SG 2370.161 - LED steady light component for signal pillar, modular

With 360° signal transmission thanks to optimised prism system.

#### **Features**

| Model No.                         | SG 2370.161                                                                                                                  |
|-----------------------------------|------------------------------------------------------------------------------------------------------------------------------|
| Design                            | LED steady light component                                                                                                   |
| Benefits                          | With 360° signal transmission thanks to optimised prism system Configuration of up to five components with the same voltage. |
| Function principle                | A modular layout is possible with connection, optical and acoustic components and a label panel                              |
| Material                          | Enclosure of polyamide<br>Cap: Transparent polycarbonate                                                                     |
| Colour                            | Green                                                                                                                        |
| Protection category to IEC 60 529 | IP 65 if a cover or acoustic component is fitted at the top                                                                  |
| Rated operating voltage           | 230 V                                                                                                                        |
| Packs of                          | 1 pc(s).                                                                                                                     |
| Net weight                        | 0.071                                                                                                                        |
| Gross weight                      | 0.073                                                                                                                        |
| Customs tariff number             | 85311095                                                                                                                     |
| EAN                               | 4028177953604                                                                                                                |
| ETIM 9                            | EC000232                                                                                                                     |
| ETIM 8                            | EC000232                                                                                                                     |
| ECLASS 8.0                        | 27371220                                                                                                                     |
|                                   |                                                                                                                              |