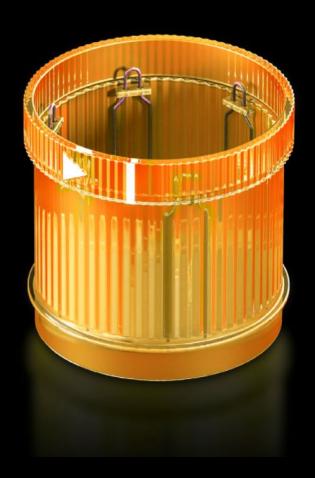

# SG 2370.171 - LED steady light component for signal pillar, modular

With 360° signal transmission thanks to optimised prism system.

#### **Features**

| Model No.                         | SG 2370.171                                                                                                                  |
|-----------------------------------|------------------------------------------------------------------------------------------------------------------------------|
| Design                            | LED steady light component                                                                                                   |
| Benefits                          | With 360° signal transmission thanks to optimised prism system Configuration of up to five components with the same voltage. |
| Function principle                | A modular layout is possible with connection, optical and acoustic components and a label panel                              |
| Material                          | Enclosure of polyamide Cap: Transparent polycarbonate                                                                        |
| Colour                            | Yellow                                                                                                                       |
| Protection category to IEC 60 529 | IP 65 if a cover or acoustic component is fitted at the top                                                                  |
| Rated operating voltage           | 230 V                                                                                                                        |
| Packs of                          | 1 pc(s).                                                                                                                     |
| Net weight                        | 0.072                                                                                                                        |
| Gross weight                      | 0.073                                                                                                                        |
| Customs tariff number             | 85311095                                                                                                                     |
| EAN                               | 4028177953611                                                                                                                |
| ETIM 9                            | EC000232                                                                                                                     |
| ETIM 8                            | EC000232                                                                                                                     |
| ECLASS 8.0                        | 27371220                                                                                                                     |
|                                   |                                                                                                                              |