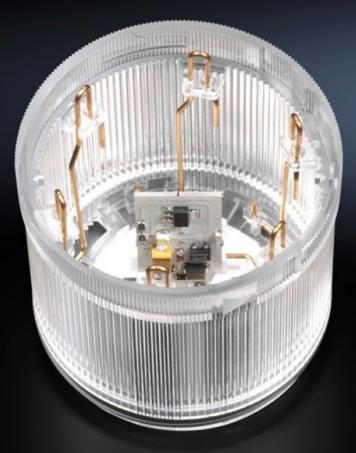

# SZ 2370.530 - LED flashing light component for signal pillar, modular

With 360° signal transmission thanks to optimised prism system, number of potential stages = 5 components, with identical voltage.

#### Features

| Model No.                                          | SZ 2370.530                                                                                                                                                                                                                                                           |
|----------------------------------------------------|-----------------------------------------------------------------------------------------------------------------------------------------------------------------------------------------------------------------------------------------------------------------------|
| Design                                             | LED flashing light component                                                                                                                                                                                                                                          |
| Product description                                | With 360° signal transmission thanks to optimised prism system.<br>Number of potential stages = 5 components, with identical voltage                                                                                                                                  |
| Benefits                                           | Simple assembly and contact via bayonet fastener.<br>Configuration of up to five components with the same voltage.<br>Components are available in a range of colours and voltages.<br>Flashing and stroboscopic light element incl. lamp, suitable for<br>direct use. |
| Function principle                                 | A modular layout is possible with connection, optical and acoustic components, incandescent lamps and a label panel                                                                                                                                                   |
| Material                                           | Enclosure of polyamide<br>Cap: Transparent polycarbonate                                                                                                                                                                                                              |
| Colour                                             | Clear                                                                                                                                                                                                                                                                 |
| Diameter                                           | 70 mm                                                                                                                                                                                                                                                                 |
| Rated impulse withstand voltage,<br>phase to phase | 2500 V AC                                                                                                                                                                                                                                                             |
| Rated insulation voltage                           | 250 V AC                                                                                                                                                                                                                                                              |
| Dimensions                                         | Height: 56 mm                                                                                                                                                                                                                                                         |
| Protection category to IEC 60 529                  | IP 54 if a cover or acoustic component is fitted at the top                                                                                                                                                                                                           |
| Rated operating voltage                            | 24 V (AC/DC)                                                                                                                                                                                                                                                          |
| Packs of                                           | 1 pc(s).                                                                                                                                                                                                                                                              |
| Net weight                                         | 0.07                                                                                                                                                                                                                                                                  |
|                                                    |                                                                                                                                                                                                                                                                       |