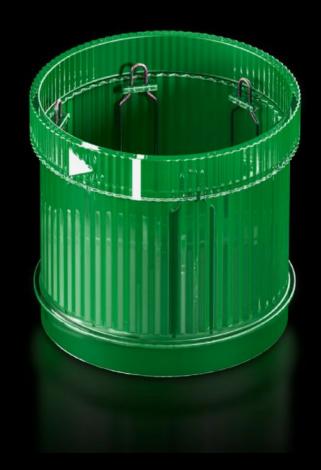

# SG 2372.011 - LED steady light component for signal pillar, modular

With 360° signal transmission thanks to optimised prism system.

#### **Features**

| Model No.                         | SG 2372.011                                                                                                                  |
|-----------------------------------|------------------------------------------------------------------------------------------------------------------------------|
| Design                            | LED steady light component                                                                                                   |
| Benefits                          | With 360° signal transmission thanks to optimised prism system Configuration of up to five components with the same voltage. |
| Function principle                | A modular layout is possible with connection, optical and acoustic components and a label panel                              |
| Material                          | Enclosure of polyamide Cap: Transparent polycarbonate                                                                        |
| Colour                            | Green                                                                                                                        |
| Protection category to IEC 60 529 | IP 65 if a cover or acoustic component is fitted at the top                                                                  |
| Rated operating voltage           | 24 V (AC/DC)                                                                                                                 |
| Packs of                          | 1 pc(s).                                                                                                                     |
| Net weight                        | 0.072                                                                                                                        |
| Gross weight                      | 0.073                                                                                                                        |
| Customs tariff number             | 85311095                                                                                                                     |
| EAN                               | 4028177953727                                                                                                                |
| ETIM 9                            | EC000232                                                                                                                     |
| ETIM 8                            | EC000232                                                                                                                     |
| ECLASS 8.0                        | 27371220                                                                                                                     |
|                                   |                                                                                                                              |