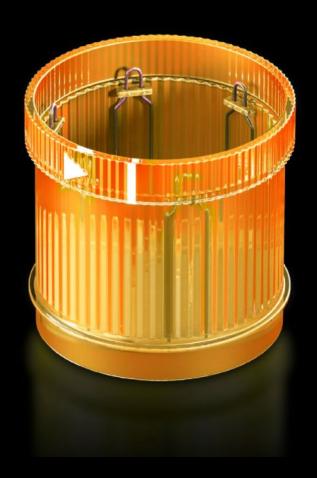

# SG 2372.021 - LED steady light component for signal pillar, modular

With 360° signal transmission thanks to optimised prism system.

#### **Features**

| Model No.                         | SG 2372.021                                                                                                                  |
|-----------------------------------|------------------------------------------------------------------------------------------------------------------------------|
| Design                            | LED steady light component                                                                                                   |
| Benefits                          | With 360° signal transmission thanks to optimised prism system Configuration of up to five components with the same voltage. |
| Function principle                | A modular layout is possible with connection, optical and acoustic components and a label panel                              |
| Material                          | Enclosure of polyamide<br>Cap: Transparent polycarbonate                                                                     |
| Colour                            | Yellow                                                                                                                       |
| Protection category to IEC 60 529 | IP 65 if a cover or acoustic component is fitted at the top                                                                  |
| Rated operating voltage           | 24 V (AC/DC)                                                                                                                 |
| Packs of                          | 1 pc(s).                                                                                                                     |
| Net weight                        | 0.06                                                                                                                         |
| Gross weight                      | 0.073                                                                                                                        |
| Customs tariff number             | 85311095                                                                                                                     |
| EAN                               | 4028177953734                                                                                                                |
| ETIM 9                            | EC000232                                                                                                                     |
| ETIM 8                            | EC000232                                                                                                                     |
| ECLASS 8.0                        | 27371220                                                                                                                     |
|                                   |                                                                                                                              |