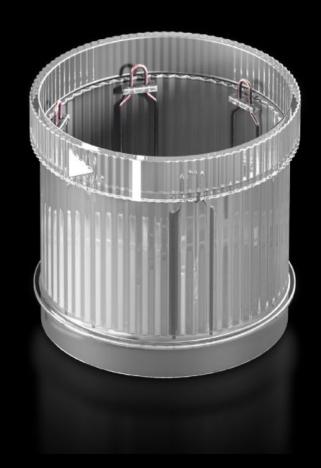

# SG 2372.031 - LED steady light component for signal pillar, modular

With 360° signal transmission thanks to optimised prism system.

#### **Features**

| Model No.                         | SG 2372.031                                                                                                                  |
|-----------------------------------|------------------------------------------------------------------------------------------------------------------------------|
| Design                            | LED steady light component                                                                                                   |
| Benefits                          | With 360° signal transmission thanks to optimised prism system Configuration of up to five components with the same voltage. |
| Function principle                | A modular layout is possible with connection, optical and acoustic components and a label panel                              |
| Material                          | Enclosure of polyamide Cap: Transparent polycarbonate                                                                        |
| Colour                            | Clear                                                                                                                        |
| Protection category to IEC 60 529 | IP 65 if a cover or acoustic component is fitted at the top                                                                  |
| Rated operating voltage           | 24 V (AC/DC)                                                                                                                 |
| Packs of                          | 1 pc(s).                                                                                                                     |
| Net weight                        | 0.07                                                                                                                         |
| Gross weight                      | 0.073                                                                                                                        |
| Customs tariff number             | 85311095                                                                                                                     |
| EAN                               | 4028177953741                                                                                                                |
| ETIM 9                            | EC000232                                                                                                                     |
| ETIM 8                            | EC000232                                                                                                                     |
| ECLASS 8.0                        | 27371220                                                                                                                     |
|                                   |                                                                                                                              |