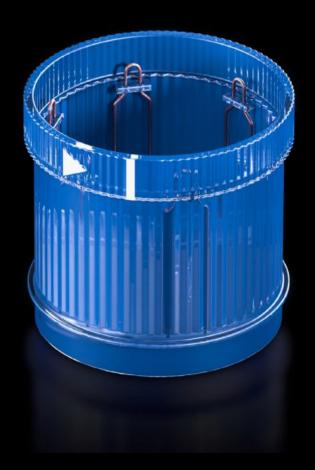

# SG 2372.041 - LED steady light component for signal pillar, modular

With 360° signal transmission thanks to optimised prism system.

#### **Features**

| Model No.                         | SG 2372.041                                                                                                                  |
|-----------------------------------|------------------------------------------------------------------------------------------------------------------------------|
| Design                            | LED steady light component                                                                                                   |
| Benefits                          | With 360° signal transmission thanks to optimised prism system Configuration of up to five components with the same voltage. |
| Function principle                | A modular layout is possible with connection, optical and acoustic components and a label panel                              |
| Material                          | Enclosure of polyamide Cap: Transparent polycarbonate                                                                        |
| Colour                            | Blue                                                                                                                         |
| Protection category to IEC 60 529 | IP 65 if a cover or acoustic component is fitted at the top                                                                  |
| Rated operating voltage           | 24 V (AC/DC)                                                                                                                 |
| Packs of                          | 1 pc(s).                                                                                                                     |
| Net weight                        | 0.06                                                                                                                         |
| Gross weight                      | 0.073                                                                                                                        |
| Customs tariff number             | 85311095                                                                                                                     |
| EAN                               | 4028177957046                                                                                                                |
| ETIM 9                            | EC000232                                                                                                                     |
| ETIM 8                            | EC000232                                                                                                                     |
| ECLASS 8.0                        | 27371220                                                                                                                     |
|                                   |                                                                                                                              |