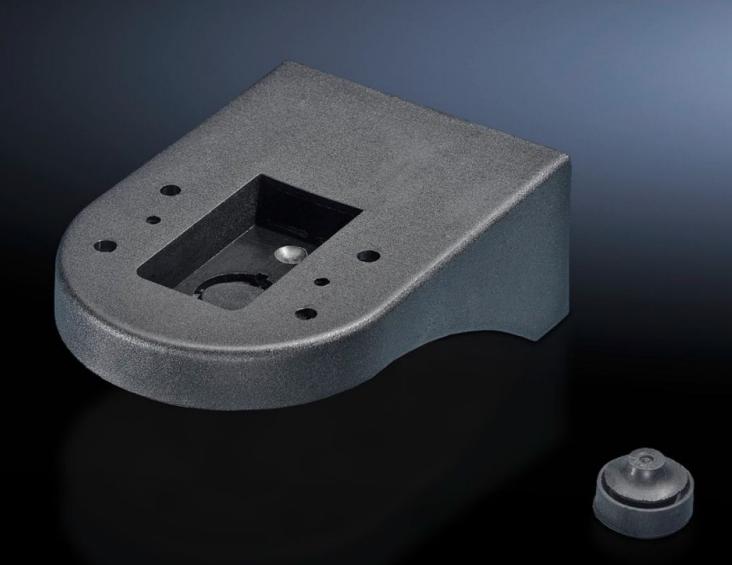

# SG 2372.110 - Mounting component for wall/base mounting

Wall mounting bracket, bracket for connection component, for side cable outlet.

#### **Features**

| Model No.             | SG 2372.110                                                                   |
|-----------------------|-------------------------------------------------------------------------------|
| Design                | Bracket for wall mounting, including rubber gland for concealed cable routing |
| Colour                | Black                                                                         |
| Signal pillar         | LED compact                                                                   |
| Packs of              | 1 pc(s).                                                                      |
| Net weight            | 0.04                                                                          |
| Gross weight          | 0.05                                                                          |
| Customs tariff number | 73182900                                                                      |
| EAN                   | 4028177444041                                                                 |
| ETIM 9                | EC002625                                                                      |
| ETIM 8                | EC002625                                                                      |
| ECLASS 8.0            | 27189234                                                                      |
|                       |                                                                               |