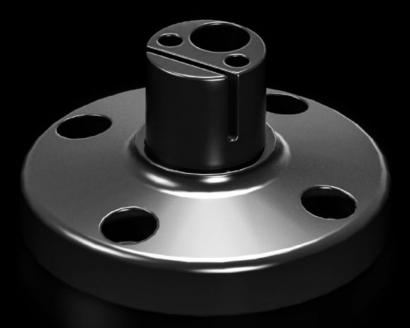

### SG 2374.010 - Mounting component for conduit mounting

Feet, conduits, brackets.

#### Features

| Model No.             | SG 2374.010                                                                       |
|-----------------------|-----------------------------------------------------------------------------------|
| Design                | Individual base                                                                   |
| Colour                | Black                                                                             |
| Installation options  | On modular signal pillar, IP 65, in conjunction with connection component 2368001 |
| Signal pillar         | 3-way LED<br>modular IP65                                                         |
| Packs of              | 1 pc(s).                                                                          |
| Net weight            | 0.039                                                                             |
| Gross weight          | 0.041                                                                             |
| Customs tariff number | 39269097                                                                          |
| EAN                   | 4028177219830                                                                     |
| ETIM 9                | EC001259                                                                          |
| ETIM 8                | EC001259                                                                          |
| ECLASS 8.0            | 27371234                                                                          |
|                       |                                                                                   |