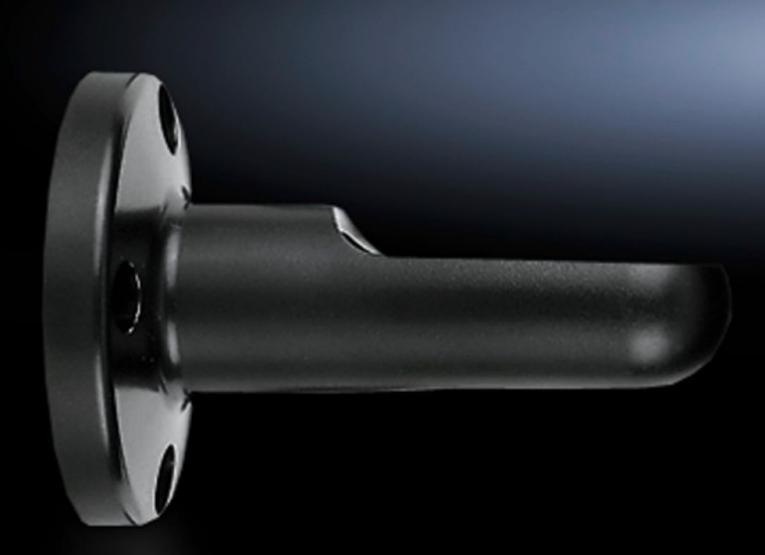

# SG 2374.040 - Mounting component for wall/base mounting

Wall mounting bracket, bracket for connection component, for side cable outlet.

#### **Features**

| Model No.             | SG 2374.040                      |
|-----------------------|----------------------------------|
| Design                | Bracket for connection component |
| Colour                | Black                            |
| Signal pillar         | 3-way LED<br>modular IP65        |
| Packs of              | 1 pc(s).                         |
| Net weight            | 0.068                            |
| Gross weight          | 0.071                            |
| Customs tariff number | 39269097                         |
| EAN                   | 4028177219861                    |
| ETIM 9                | EC002625                         |
|                       |                                  |