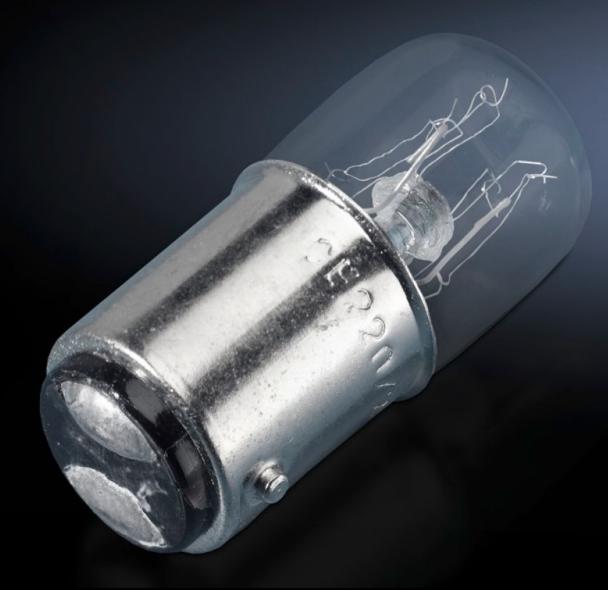

## SG 2374.060 - Incandescent lamps for steady light components

With BA 15d base.

## **Features**

| SG 2374.060                                                                                                         |
|---------------------------------------------------------------------------------------------------------------------|
| With BA 15d base.                                                                                                   |
| Simple assembly and contact via bayonet fastener.                                                                   |
| A modular layout is possible with connection, optical and acoustic components, incandescent lamps and a label panel |
| 5 W                                                                                                                 |
| 28 V AC                                                                                                             |
| 2000 V AC                                                                                                           |
| 24 V                                                                                                                |
| 3 pc(s).                                                                                                            |
| 0.024                                                                                                               |
| 0.026                                                                                                               |
| 85392198                                                                                                            |
| 4028177219885                                                                                                       |
| EC000232                                                                                                            |
| EC000232                                                                                                            |
| 27371220                                                                                                            |
|                                                                                                                     |