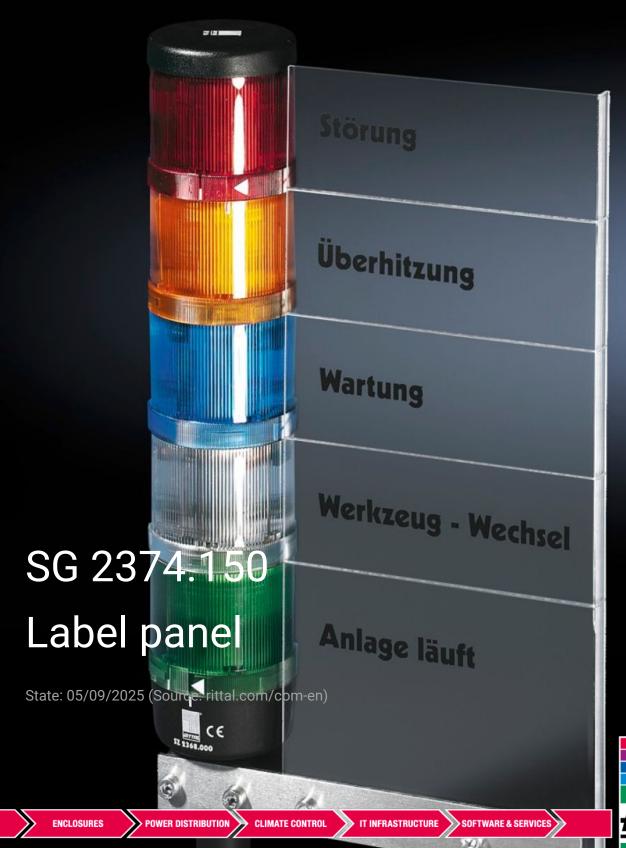

## SG 2374.150 - Label panel for signal pillar, modular

For text additions for up to 5 optical components.

## **Features**

| Model No.             | SG 2374.150                                                                                                                                                                                      |
|-----------------------|--------------------------------------------------------------------------------------------------------------------------------------------------------------------------------------------------|
| Design                | For 5 optical components                                                                                                                                                                         |
| Product description   | For text additions for up to 5 optical components, with break point for any fields that are not required (50 x 150 mm), including clamping section for base or conduit with a diameter of 25 mm. |
| Material              | Acrylic, transparent                                                                                                                                                                             |
| Note                  | Labels not included with the supply.                                                                                                                                                             |
| Packs of              | 1 pc(s).                                                                                                                                                                                         |
| Net weight            | 0.31                                                                                                                                                                                             |
| Gross weight          | 0.36                                                                                                                                                                                             |
| Customs tariff number | 85311095                                                                                                                                                                                         |
| EAN                   | 4028177249875                                                                                                                                                                                    |
| ETIM 9                | EC002617                                                                                                                                                                                         |
| ETIM 8                | EC002617                                                                                                                                                                                         |
| ECLASS 8.0            | 27189260                                                                                                                                                                                         |