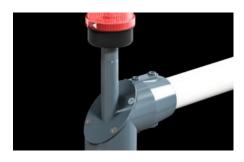

## SG 2375.030 - Mounting component for support arm systems

Angle pieces, angle couplings, intermediate hinges, wall mounted hinges, top mounted joints.

## Features

| Model No.             | SG 2375.030                                                                                  |
|-----------------------|----------------------------------------------------------------------------------------------|
| Design                | for support arm system CP 40, steel                                                          |
| Product description   | For external mounting of a signal pillar on the plastic cover of the support arm components. |
| Colour                | RAL 7024                                                                                     |
| Installation options  | On signal pillar, modular, in conjunction with connection element 2368001                    |
| Signal pillar         | 3-way LED<br>modular IP65                                                                    |
| Note on Model No.     | For support arm system CP 40, angle piece 90° 6501.140                                       |
| Packs of              | 1 pc(s).                                                                                     |
| Net weight            | 0.23                                                                                         |
| Gross weight          | 0.24                                                                                         |
| Customs tariff number | 73269098                                                                                     |
| EAN                   | 4028177437159                                                                                |
| ETIM 9                | EC002625                                                                                     |
| ETIM 8                | EC002625                                                                                     |
| ECLASS 8.0            | 27371233                                                                                     |