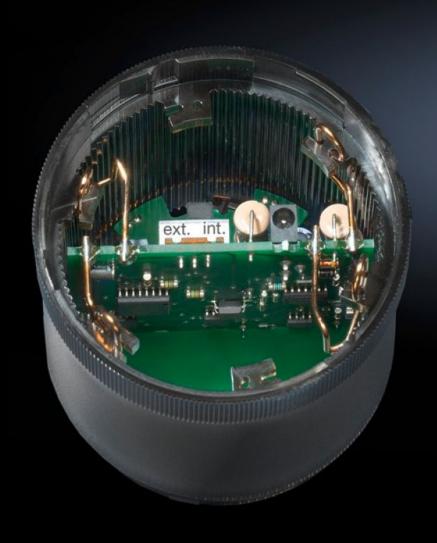

# SM 2376.100 - AS interface element for signal pillar, modular

For user-friendly activation of the signal pillar levels via AS interface.

#### **Features**

| Model No.                  | SM 2376.100                                                       |  |  |
|----------------------------|-------------------------------------------------------------------|--|--|
| Technical specifications   | Standard slave                                                    |  |  |
|                            | Max. 31 addresses                                                 |  |  |
|                            | Up to 4 signal levels may be activated.                           |  |  |
|                            | Power supply may be switched from internal bus supply to external |  |  |
|                            | auxiliary voltage                                                 |  |  |
|                            | With programming interface                                        |  |  |
| Material                   | Polycarbonate                                                     |  |  |
| Colour                     | Black, transparent                                                |  |  |
| Diameter                   | 70 mm                                                             |  |  |
| External auxiliary voltage | External auxiliary voltage 24 V DC ± 10%                          |  |  |
|                            | Current carrying capacity max. 200 mA per rack                    |  |  |
|                            | Current rating max. 75 mA                                         |  |  |
|                            | Voltage on signal element 24 V DC ± 10%                           |  |  |
|                            | Short-circuit/overload protection: Pre-fuse M 1.6 A               |  |  |