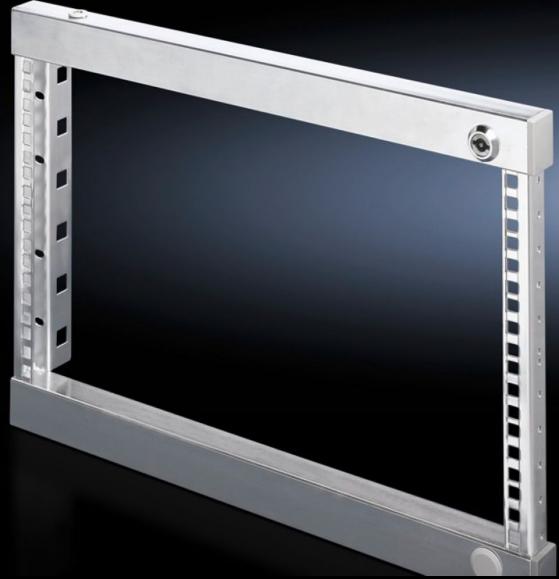

# SR 2377.060 - Swing frame, small for TS, VX SE, 600 mm and 800 mm wide enclosures

Installation for TS, 600 mm and 800 mm wide enclosures, 3 - 18 U, for mounting 482.6 mm (19") equipment.

#### **Features**

| Model No.             | SR 2377.060                                                                                               |
|-----------------------|-----------------------------------------------------------------------------------------------------------|
| Product description   | For mounting 482.6 mm (19") equipment.                                                                    |
| Material              | Sheet steel                                                                                               |
| Surface finish        | Zinc-plated                                                                                               |
| Supply includes       | Cam with double-bit lock insert Parts for attaching to the installation kit                               |
| Assembly instruction  | Depending on the mounting situation, PS punched sections without mounting flanges 23 x 73 mm are required |
| Note                  | For further installation options, see "Technical details"                                                 |
| To fit                | Enclosure type: TS VX SE Width: = 600 mm = 800 mm                                                         |
| Units                 | 6 U                                                                                                       |
| To fit enclosure type | TS<br>VX SE                                                                                               |
| Packs of              | 1 pc(s).                                                                                                  |
| Net weight            | 2.861                                                                                                     |
| Gross weight          | 2.98                                                                                                      |
| Customs tariff number | 94039910                                                                                                  |
| EAN                   | 4028177214972                                                                                             |
| ETIM 9                | EC002620                                                                                                  |
| ETIM 8                | EC002620                                                                                                  |