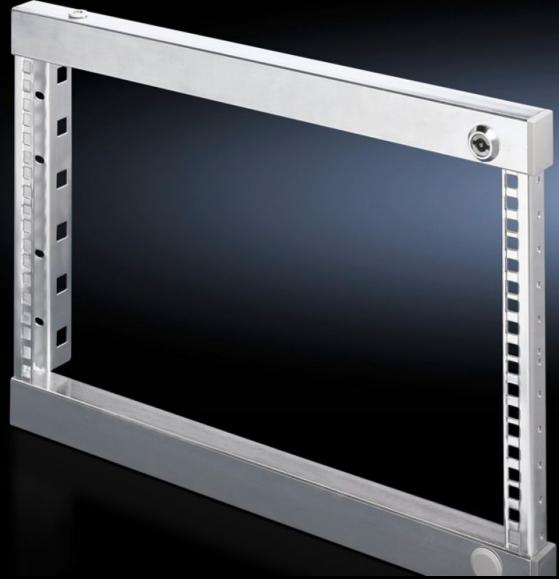

# SR 2377.120 - Swing frame, small for TS, VX SE, 600 mm and 800 mm wide enclosures

Installation for TS, 600 mm and 800 mm wide enclosures, 3 - 18 U, for mounting 482.6 mm (19") equipment.

#### **Features**

| Model No.             | SR 2377.120                                                                                               |
|-----------------------|-----------------------------------------------------------------------------------------------------------|
| Product description   | For mounting 482.6 mm (19") equipment.                                                                    |
| Material              | Sheet steel                                                                                               |
| Surface finish        | Zinc-plated                                                                                               |
| Supply includes       | Cam with double-bit lock insert Parts for attaching to the installation kit                               |
| Assembly instruction  | Depending on the mounting situation, PS punched sections without mounting flanges 23 x 73 mm are required |
| Note                  | For further installation options, see "Technical details"                                                 |
| To fit                | Enclosure type: TS VX SE Width: = 600 mm = 800 mm                                                         |
| Units                 | 12 U                                                                                                      |
| To fit enclosure type | TS<br>VX SE                                                                                               |
| Packs of              | 1 pc(s).                                                                                                  |
| Net weight            | 3.578                                                                                                     |
| Gross weight          | 3.8                                                                                                       |
| Customs tariff number | 94039910                                                                                                  |
| EAN                   | 4028177214996                                                                                             |
| ETIM 9                | EC002620                                                                                                  |
| ETIM 8                | EC002620                                                                                                  |