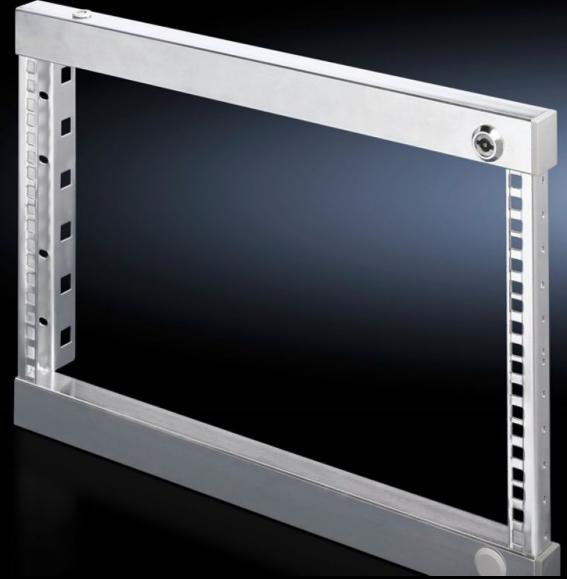

# SR 2377.150 - Swing frame, small for TS, VX SE, 600 mm and 800 mm wide enclosures

Installation for TS, 600 mm and 800 mm wide enclosures, 3 - 18 U, for mounting 482.6 mm (19") equipment.

#### **Features**

| Model No.             | SR 2377.150                                                                                               |
|-----------------------|-----------------------------------------------------------------------------------------------------------|
| Product description   | For mounting 482.6 mm (19") equipment.                                                                    |
| Material              | Sheet steel                                                                                               |
| Surface finish        | Zinc-plated                                                                                               |
| Supply includes       | Cam with double-bit lock insert Parts for attaching to the installation kit                               |
| Assembly instruction  | Depending on the mounting situation, PS punched sections without mounting flanges 23 x 73 mm are required |
| Note                  | For further installation options, see "Technical details"                                                 |
| To fit                | Enclosure type: TS VX SE Width: = 600 mm = 800 mm                                                         |
| Units                 | 15 U                                                                                                      |
| To fit enclosure type | TS<br>VX SE                                                                                               |
| Packs of              | 1 pc(s).                                                                                                  |
| Net weight            | 3.942                                                                                                     |
| Gross weight          | 4.08                                                                                                      |
| Customs tariff number | 94039910                                                                                                  |
| EAN                   | 4028177215009                                                                                             |
| ETIM 9                | EC002620                                                                                                  |
| ETIM 8                | EC002620                                                                                                  |