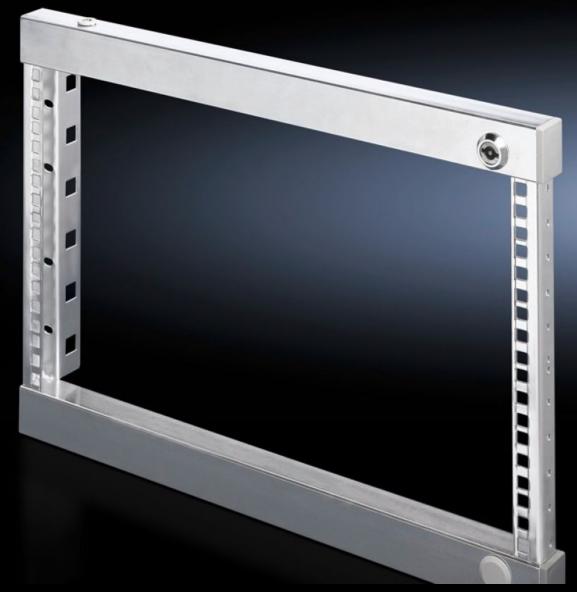

# SR 2377.180 - Swing frame, small for TS, VX SE, 600 mm and 800 mm wide enclosures

Installation for TS, 600 mm and 800 mm wide enclosures, 3 - 18 U, for mounting 482.6 mm (19") equipment.

#### **Features**

| Model No.             | SR 2377.180                                                                                               |
|-----------------------|-----------------------------------------------------------------------------------------------------------|
| Product description   | For mounting 482.6 mm (19") equipment.                                                                    |
| Material              | Sheet steel                                                                                               |
| Surface finish        | Zinc-plated                                                                                               |
| Supply includes       | Cam with double-bit lock insert Parts for attaching to the installation kit                               |
| Assembly instruction  | Depending on the mounting situation, PS punched sections without mounting flanges 23 x 73 mm are required |
| Note                  | For further installation options, see "Technical details"                                                 |
| To fit                | Enclosure type: TS VX SE Width: = 600 mm = 800 mm                                                         |
| Units                 | 18 U                                                                                                      |
| To fit enclosure type | TS<br>VX SE                                                                                               |
| Packs of              | 1 pc(s).                                                                                                  |
| Net weight            | 4.402                                                                                                     |
| Gross weight          | 4.56                                                                                                      |
| Customs tariff number | 94039910                                                                                                  |
| EAN                   | 4028177215016                                                                                             |
| ETIM 9                | EC002620                                                                                                  |
| ETIM 8                | EC002620                                                                                                  |